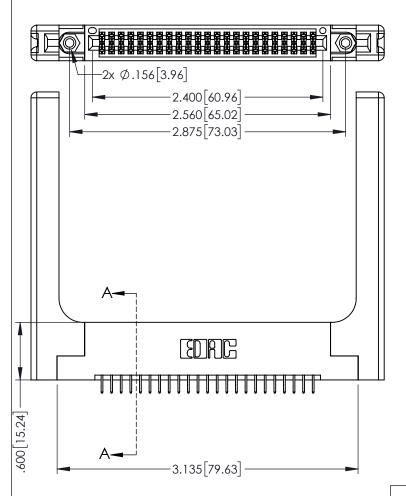

<u>Contact Dimensions:</u>
525-P.C. Tail .018 Sq.(0.46 Sq.) - Tail LG=.150(3.81)
.100 (2.54) Contact Spacing x .200 (5.08) Row Spacing

.160[4.06] POINT OF CONTACT CARD SLOT **SECTION A-A** 

- INSULATOR MATERIAL: THERMOPLASTIC PBT BLACK, UL 94V-0
- CONTACT MATERIAL; COPPER TIN ALLOY CONTACT PLATING: GOLD ON THE MATING AREA, TIN PLATING ON THE CONTACT TAILS, NICKEL UNDERPLATE

| 345/395 SERIES CARD EDGE CONNECTOR |
|------------------------------------|
| PART NUMBER: 395-046-525-258       |

YOUR CONNECTION TO QUALITY & SERVICE

| ACAD REFERENCE NO. 345-ENG-MASTER |                 |           |  |
|-----------------------------------|-----------------|-----------|--|
| DRAWN: R.STA.MONICA               | DATE: <b>MA</b> | Y.16/2017 |  |
| CHECKED:                          | DATE:           |           |  |
| SCALE: 1:1                        | SHEET 1         | OF 2      |  |
| DRAWING NUMBER                    |                 | ISSUE     |  |
| 345-ENG-MASTER                    |                 | 1         |  |