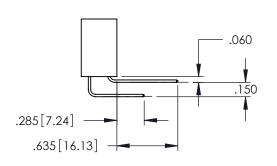

<u>Contact Dimensions:</u>
525-P.C. Tail .018 Sq.(0.46 Sq.) - Tail LG=.150(3.81)
.100 (2.54) Contact Spacing x .200 (5.08) Row Spacing

.160[4.06] POINT OF CONTACT CARD SLOT **SECTION A-A** 

- INSULATOR MATERIAL: THERMOPLASTIC PBT BLACK, UL 94V-0
- CONTACT MATERIAL; COPPER TIN ALLOY CONTACT PLATING: GOLD ON THE MATING AREA, TIN PLATING ON THE CONTACT TAILS, NICKEL UNDERPLATE