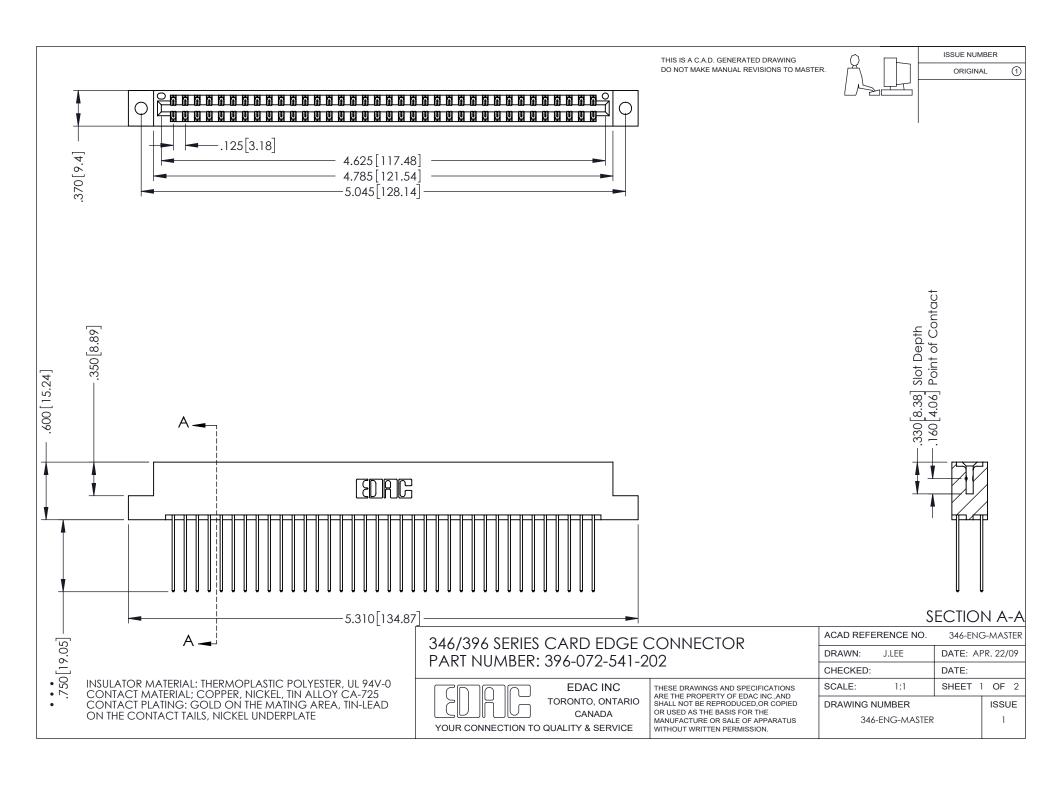

ISSUE NUMBER ORIGINAL 1

DO NOT MAKE MANUAL REVISIONS TO MASTER.

## **Contact Code 556**

INSULATOR MATERIAL: THERMOPLASTIC POLYESTER, UL 94V-0 CONTACT MATERIAL; COPPER, NICKEL, TIN ALLOY CA-725 CONTACT PLATING: GOLD ON THE MATING AREA, TIN-LEAD

ON THE CONTACT TAILS, NICKEL UNDERPLATE

## 346/396 SERIES CARD EDGE CONNECTOR CONTACT CODE 555,556,558,559,560 DIMENSIONS

YOUR CONNECTION TO QUALITY & SERVICE

**EDAC INC** TORONTO, ONTARIO CANADA

THESE DRAWINGS AND SPECIFICATIONS ARE THE PROPERTY OF EDAC INC.,AND SHALL NOT BE REPRODUCED, OR COPIED OR USED AS THE BASIS FOR THE MANUFACTURE OR SALE OF APPARATUS WITHOUT WRITTEN PERMISSION.