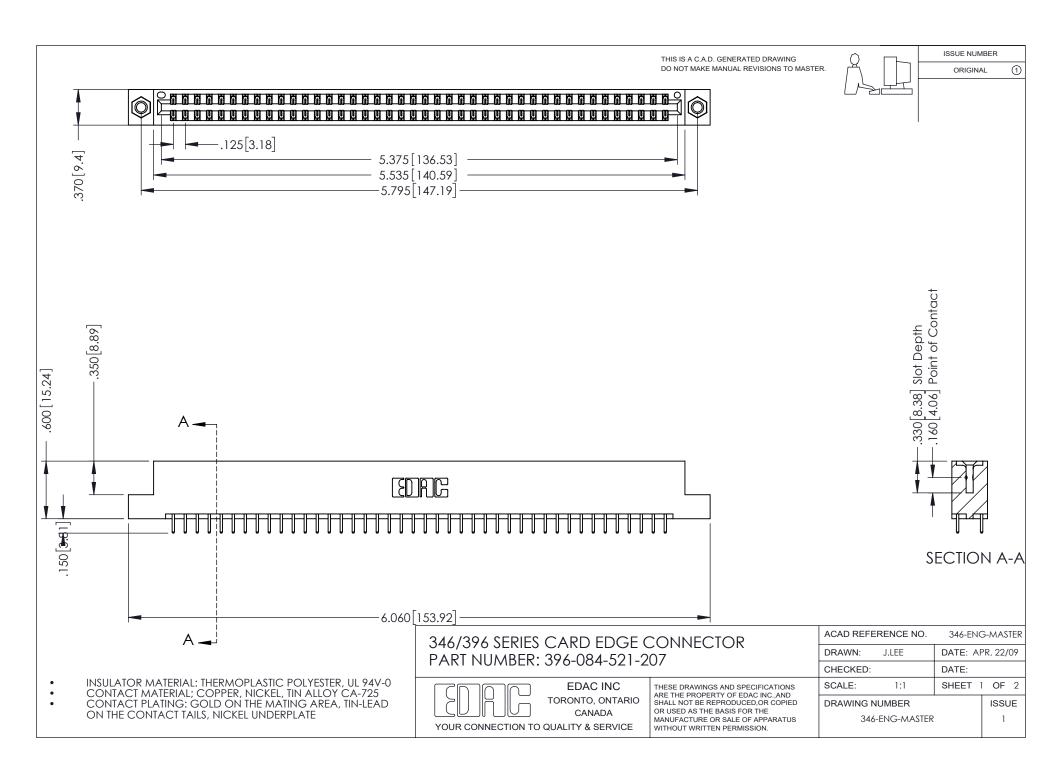

## **Contact Code 556**

INSULATOR MATERIAL: THERMOPLASTIC POLYESTER, UL 94V-0 CONTACT MATERIAL; COPPER, NICKEL, TIN ALLOY CA-725 CONTACT PLATING: GOLD ON THE MATING AREA, TIN-LEAD

ON THE CONTACT TAILS, NICKEL UNDERPLATE

## 346/396 SERIES CARD EDGE CONNECTOR CONTACT CODE 555,556,558,559,560 DIMENSIONS

YOUR CONNECTION TO QUALITY & SERVICE

**EDAC INC** TORONTO, ONTARIO CANADA

THESE DRAWINGS AND SPECIFICATIONS ARE THE PROPERTY OF EDAC INC.,AND SHALL NOT BE REPRODUCED, OR COPIED OR USED AS THE BASIS FOR THE MANUFACTURE OR SALE OF APPARATUS WITHOUT WRITTEN PERMISSION.