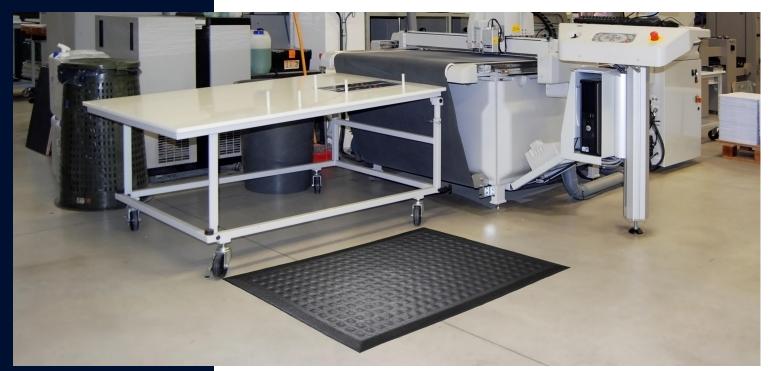

## **Recommended Uses**

Recommended for use in wet or dry commercial and industrial settings, the Complete Comfort II is particularly popular in healthcare facilities since it is anti-microbial treated and can be autoclave sterilized.