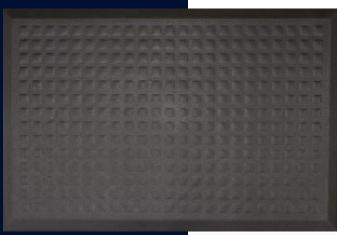

## Anti-Fatigue Mats • Wet Area • Indoor

Complete Comfort II mats are anti-microbial anti-fatigue mats that can be autoclave sterilized and commercially laundered.

- **Comfortable** -1/2" thick nitrile foam provides superior anti-fatigue properties
- Clean Anti-microbial treatment provides lifetime protection from odors and degradation
- Safe Beveled edges provide a safe transition from the floor to the mat
- **Versatile** Grease/oil proof; chemical resistant; welding safe
- Easy to Clean Flexible construction makes this mat easy to handle and clean

## **Complete Comfort™ II Mats**

**Anti-Fatigue Mats • Wet Area • Indoor** 

| Product No. 594 |            |                 |
|-----------------|------------|-----------------|
| Size (ft.)      | Size (in.) | Shipping Weight |
| 2' x 3'         | 24" x 36"  | 10 lbs.         |
| 3' x 4'         | 36" x 48"  | 17 lbs.         |
| 3' x 5'         | 36" x 60"  | 21 lbs.         |
| 4' x 6'         | 48" x 72"  | 27 lbs.         |