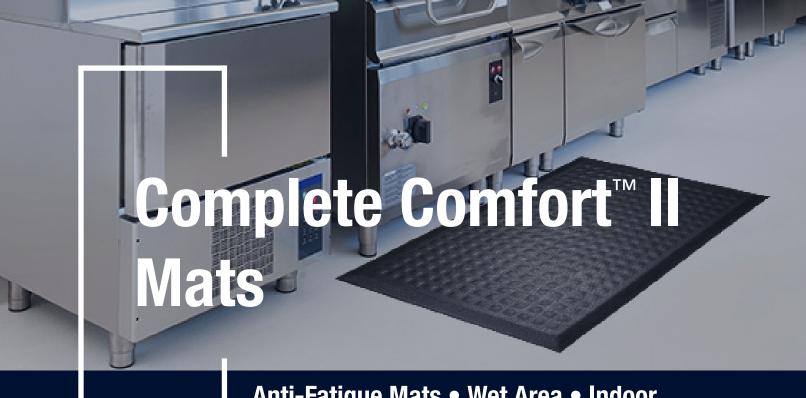

## Anti-Fatigue Mats • Wet Area • Indoor

Complete Comfort II mats are anti-microbial anti-fatigue mats that can be autoclave sterilized and commercially laundered.

- **Comfortable** -1/2" thick nitrile foam provides superior anti-fatigue properties
- Clean Anti-microbial treatment provides lifetime protection from odors and degradation
- Safe Beveled edges provide a safe transition from the floor to the mat
- **Versatile** Grease/oil proof; chemical resistant; welding safe
- Easy to Clean Flexible construction makes this mat easy to handle and clean

## **Recommended Uses**

Recommended for use in wet or dry commercial and industrial settings, the Complete Comfort II is particularly popular in healthcare facilities since it is anti-microbial treated and can be autoclave sterilized.