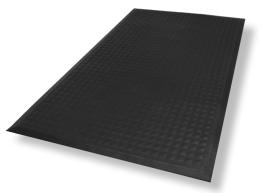

## Anti-Fatigue Mats • Wet Area • Indoor

Complete Comfort II mats are anti-microbial anti-fatigue mats that can be autoclave sterilized and commercially laundered.

- **Comfortable** -1/2" thick nitrile foam provides superior anti-fatigue properties
- Clean Anti-microbial treatment provides lifetime protection from odors and degradation
- Safe Beveled edges provide a safe transition from the floor to the mat
- **Versatile** Grease/oil proof; chemical resistant; welding safe
- Easy to Clean Flexible construction makes this mat easy to handle and clean

## **Complete Comfort™ II Mats**

**Anti-Fatigue Mats • Wet Area • Indoor** 

| Product No. 594 |            |                 |
|-----------------|------------|-----------------|
| Size (ft.)      | Size (in.) | Shipping Weight |
| 2' x 3'         | 24" x 36"  | 10 lbs.         |
| 3' x 4'         | 36" x 48"  | 17 lbs.         |
| 3' x 5'         | 36" x 60"  | 21 lbs.         |
| 4' x 6'         | 48" x 72"  | 27 lbs.         |