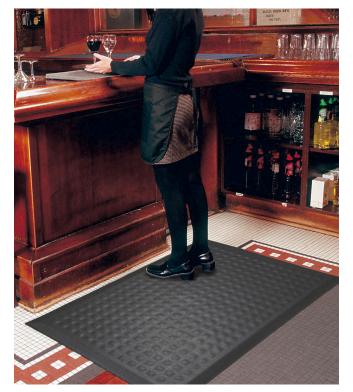

## **Recommended Uses**

Recommended for use in wet or dry commercial and industrial settings, the Complete Comfort II is particularly popular in healthcare facilities since it is anti-microbial treated and can be autoclave sterilized.