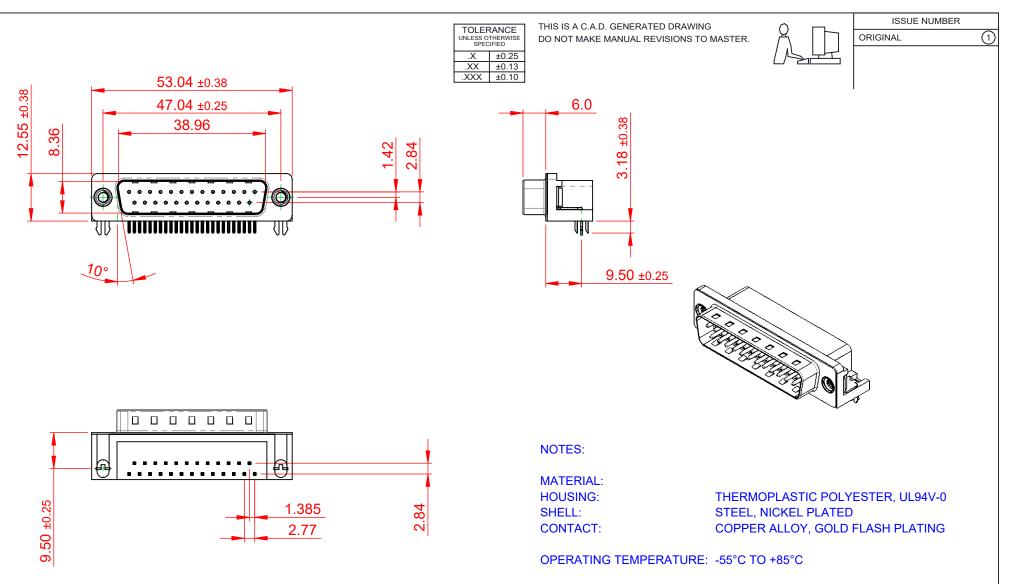

**CURRENT RATING:** CONTACT RESISTANCE: **INSULATOR RESISTANCE:** DIELECTRIC WITHSTANDING VOLTAGE: 1000V AC rms

**3A PER CONTACT** 

25mΩ MAX. 5000MΩ min.

| 621 SERIES D-SUB CONNECTOR                                            |                                                                                                                                                                                                                | SW REFERENCE NO.: 621 ASSEMBLY |                   |                    |    |       |  |
|-----------------------------------------------------------------------|----------------------------------------------------------------------------------------------------------------------------------------------------------------------------------------------------------------|--------------------------------|-------------------|--------------------|----|-------|--|
|                                                                       |                                                                                                                                                                                                                | DRAWN: C.B                     |                   | DATE: AUG. 01/2018 |    |       |  |
|                                                                       |                                                                                                                                                                                                                | CHECKED:                       |                   | DATE:              |    |       |  |
| EDAC INC<br>TORONTO, ONTARIO<br>CANADA<br>ECTION TO QUALITY & SERVICE | THESE DRAWINGS AND SPECIFICATIONS<br>ARE THE PROPERTY OF EDAC INC.,AND<br>SHALL NOT BE REPRODUCED,OR COPIED<br>OR USED AS THE BASIS FOR THE<br>MANUFACTURE OR SALE OF APPARATUS<br>WITHOUT WRITTEN PERMISSION. | SCALE: 1:1                     |                   | SHEET 1            | OF | 1     |  |
|                                                                       |                                                                                                                                                                                                                | DRAWING NUMBER:                | : 621-025-268-045 |                    |    | ISSUE |  |
|                                                                       |                                                                                                                                                                                                                | PART NUMBER:                   | 621-025-2         | 268-045            |    | 1     |  |