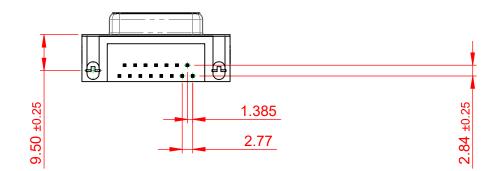

NOTES:

MATERIAL: HOUSING: SHELL: CONTACT:

THERMOPLASTIC POLYESTER, UL94V-0 STEEL, NICKEL PLATED COPPER ALLOY, 30µ GOLD PLATING

OPERATING TEMPERATURE: -55°C TO +125°C

**3A PER CONTACT CURRENT RATING:** CONTACT RESISTANCE:  $25m\Omega$  MAX. **INSULATOR RESISTANCE:** 5000MΩ min. DIELECTRIC WITHSTANDING VOLTAGE: 1000V AC rms

| 622 SERIES D-SUB CONNECTOR                                                     |                                                                                                                                                                                                                | SW REFERENCE NO.: 622 ASSEMBLY  |                    |       |
|--------------------------------------------------------------------------------|----------------------------------------------------------------------------------------------------------------------------------------------------------------------------------------------------------------|---------------------------------|--------------------|-------|
|                                                                                |                                                                                                                                                                                                                | DRAWN: C.B                      | DATE: AUG. 01/2018 |       |
|                                                                                |                                                                                                                                                                                                                | CHECKED: DATE:                  |                    |       |
| EDAC INC<br>TORONTO, ONTARIO<br>CANADA<br>YOUR CONNECTION TO QUALITY & SERVICE | THESE DRAWINGS AND SPECIFICATIONS<br>ARE THE PROPERTY OF EDAC INC.,AND<br>SHALL NOT BE REPRODUCED,OR COPIED<br>OR USED AS THE BASIS FOR THE<br>MANUFACTURE OR SALE OF APPARATUS<br>WITHOUT WRITTEN PERMISSION. | SCALE: (IN C.A.D. 1:1)          | SHEET 1 OF         | 1     |
|                                                                                |                                                                                                                                                                                                                | DRAWING NUMBER: 622-015-668-545 |                    | ISSUE |
|                                                                                |                                                                                                                                                                                                                | PART NUMBER: 622-015-6          | 68-545             | 1     |