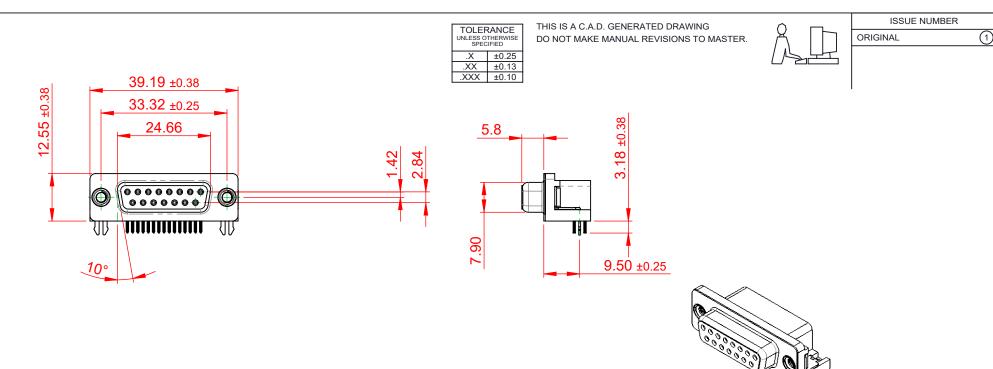

NOTES:

MATERIAL: HOUSING: SHELL: CONTACT:

THERMOPLASTIC POLYESTER, UL94V-0 STEEL, NICKEL PLATED COPPER ALLOY, 30µ GOLD PLATING

OPERATING TEMPERATURE: -55°C TO +125°C

**3A PER CONTACT CURRENT RATING:** CONTACT RESISTANCE:  $25m\Omega$  MAX. **INSULATOR RESISTANCE:** 5000MΩ min. DIELECTRIC WITHSTANDING VOLTAGE: 1000V AC rms

| 622 SERIES D-SUB CONNECTOR                                                     |                                                                                                                                                                                                                | SW REFERENCE NO.: 622 ASSEMBLY  |                    |       |
|--------------------------------------------------------------------------------|----------------------------------------------------------------------------------------------------------------------------------------------------------------------------------------------------------------|---------------------------------|--------------------|-------|
|                                                                                |                                                                                                                                                                                                                | DRAWN: C.B                      | DATE: AUG. 01/2018 |       |
|                                                                                |                                                                                                                                                                                                                | CHECKED: DATE:                  |                    |       |
| EDAC INC<br>TORONTO, ONTARIO<br>CANADA<br>YOUR CONNECTION TO QUALITY & SERVICE | THESE DRAWINGS AND SPECIFICATIONS<br>ARE THE PROPERTY OF EDAC INC.,AND<br>SHALL NOT BE REPRODUCED,OR COPIED<br>OR USED AS THE BASIS FOR THE<br>MANUFACTURE OR SALE OF APPARATUS<br>WITHOUT WRITTEN PERMISSION. | SCALE: (IN C.A.D. 1:1)          | SHEET 1 OF         | 1     |
|                                                                                |                                                                                                                                                                                                                | DRAWING NUMBER: 622-015-668-545 |                    | ISSUE |
|                                                                                |                                                                                                                                                                                                                | PART NUMBER: 622-015-6          | 68-545             | 1     |