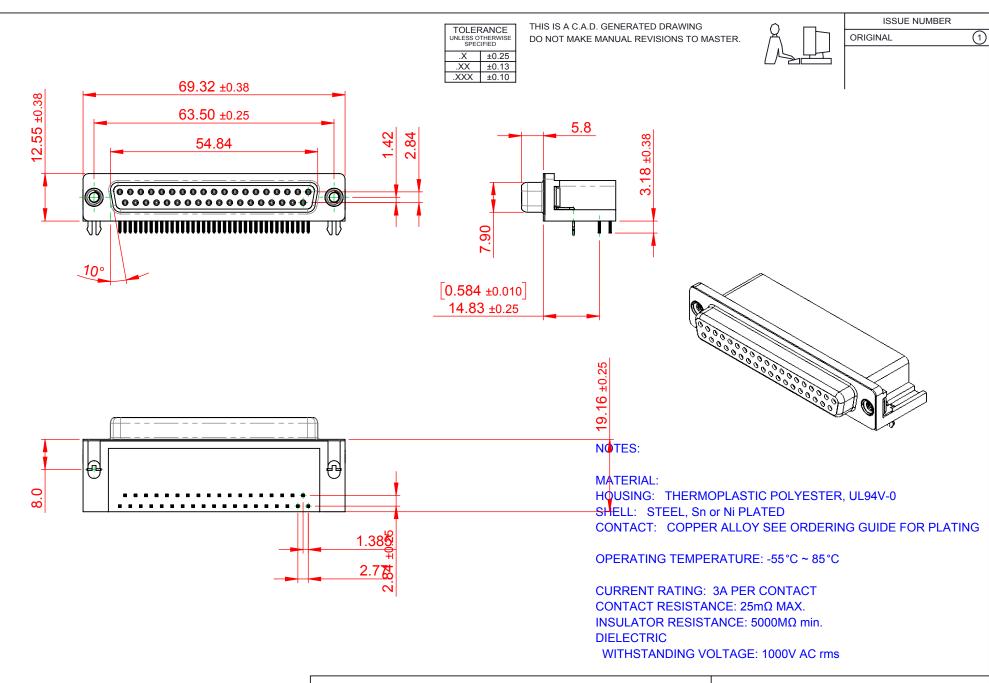

THIS SERIES FULLY CONFORMS TO THE EUROPEAN UNION DIRECTIVES 2011/65/EU FOR RoHS COMPLIANCY.

EDAC INC
TORONTO, ONTARIO
CANADA
YOUR CONNECTION TO QUALITY & SERVICE

626 SERIES D-SUB CONNECTOR

THESE DRAWINGS AND SPECIFICATIONS ARE THE PROPERTY OF EDAC INC.,AND SHALL NOT BE REPRODUCED,OR COPIED OR USED AS THE BASIS FOR THE MANUFACTURE OR SALE OF APPARATUS WITHOUT WRITTEN PERMISSION.

| SW REFERENCE NO.: 626 ASSEMBLY  |                    |
|---------------------------------|--------------------|
| DRAWN: C.B                      | DATE: AUG. 01/2018 |
| CHECKED:                        | DATE:              |
| SCALE: 1:1                      | SHEET 1 OF 1       |
| DRAWING NUMBER: 626 027 262 025 |                    |

DRAWING NUMBER: 626-037-262-035 ISSUE
PART NUMBER: 626-037-262-035 1