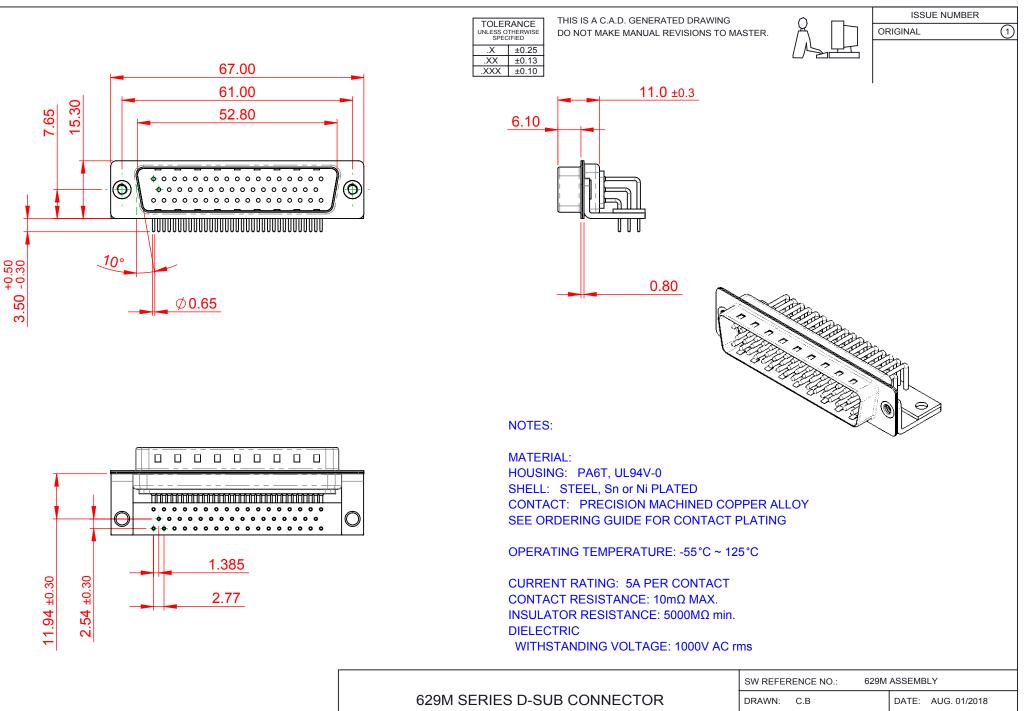

| SW REFERENCE NO.: 629M ASSEMBLY       |                    |
|---------------------------------------|--------------------|
| DRAWN: C.B                            | DATE: AUG. 01/2018 |
| CHECKED:                              | DATE:              |
| SCALE: 1:1                            | SHEET 1 OF 1       |
| DRAWING NUMBER: 629-M50-340-WT4 ISSUE |                    |
| PART NUMBER: 629-M50-340-WT4 1        |                    |