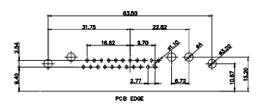

| PART NUMBER:      | 630-11W         | 1250-2TA |



11W1 Male/Female

THIS IS A C.A.D. GENERATED DRAWING TOLERANCE UNLESS OTHERWISE SPECIFIED DO NOT MAKE MANUAL REVISIONS TO MASTER.















13W3 Male





25W3 Male





2.77

24.77

23.36

PCB EDGE

PCB EDGE

31.75

21.9

36W4 Female



13W6 Male





13W6 Female

.X ±0.25 .XX ±0.13 .XXX ±0.05

## 43W2 Female



17W5 Male

COMPLIANT











20.7

13.72

PCB EDGE





|                                                                                                   |                                                                                |                                                                                                                                                                                                                | SW REFERENCE NO.: 630 COMBO ASSEMBLY |            |       |
|---------------------------------------------------------------------------------------------------|-----------