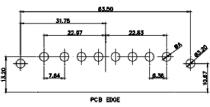

CONTACT CODE 40 POWER CONTACT FOOTPRINT - 13.20mm 40 IS STANDARD AS SHOWN ON SHEETS 3 & 4 CONTACT CODE 50 POWER CONTACT FOOTPRINT - 20.33mm

|                                                                                |                                                                                                                                                                                                                | SW REFERENCE NO.: 630 COMBO ASSEMBLY |                    |       |  |
|--------------------------------------------------------------------------------|----------------------------------------------------------------------------------------------------------------------------------------------------------------------------------------------------------------|--------------------------------------|--------------------|-------|--|
| COMBINATION                                                                    | COMBINATION D-SUB                                                                                                                                                                                              |                                      | DATE: JAN. 01/2019 |       |  |
|                                                                                |                                                                                                                                                                                                                |                                      | DATE:              |       |  |
| EDAC INC<br>TORONTO, ONTARIO<br>CANADA<br>YOUR CONNECTION TO QUALITY & SERVICE | THESE DRAWINGS AND SPECIFICATIONS<br>ARE THE PROPERTY OF EDAC INC.,AND<br>SHALL NOT BE REPRODUCED,OR COPIED<br>OR USED AS THE BASIS FOR THE<br>MANUFACTURE OR SALE OF APPARATUS<br>WITHOUT WRITTEN PERMISSION. | SCALE: (IN C.A.D. 1:1)               | SHEET 1 OF         | 4     |  |
|                                                                                |                                                                                                                                                                                                                | DRAWING NUMBER: 630-11W              | 1250-2TA           | ISSUE |  |
|                                                                                |                                                                                                                                                                                                                | PART NUMBER: 630-11W                 | 1250-2TA           | 1     |  |