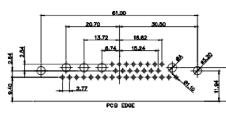

3W3 / 3WK3

5W1 Male/Female

7W2 Male/Female

21W4 Male/Female

27W2 Male/Female

5W5 Male

PCB EDGE

8W8 Male

11W1 Male/Female

THIS IS A C.A.D. GENERATED DRAWING TOLERANCE UNLESS OTHERWISE SPECIFIED DO NOT MAKE MANUAL REVISIONS TO MASTER.

13W3 Male

25W3 Male

2.77

24.77

23.36

PCB EDGE