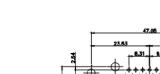

| PART NUMBER: 630-11W                 | 1250-2TA           | 1     |  |



THIS SERIES FULLY CONFORMS TO THE EUROPEAN UNION DIRECTIVES 2011/65/EU FOR RoHS COMPLIANCY.





THIS IS A C.A.D. GENERATED DRAWING DO NOT MAKE MANUAL REVISIONS TO MASTER.



**ISSUE NUMBER** ORIGINAL

 $\overline{(1)}$ 



3W3 / 3WK3

5W1 Male/Female

7W2 Male/Female



21W4 Male/Female

27W2 Male/Female



5W5 Male



PCB EDGE

8W8 Male



PCB EDGE



PCB EDGE

2.77 PCB EDGE

5W5 Female



8W8 Female



PCB EDGE

22.70 2.77 PCB EDGE

21W1 Male/Female



| CURRENT RATING / Ø/ |
|---------------------|
| 10A / 2.2           |
| 20A / 3.3           |
| 30A / 3.7           |
| 40A / 4.2           |





Α



17W2 Male/Female

THIS SERIES FULLY CONFORMS TO THE EUROPEAN UNION DIRECTIVES 2011/65/EU FOR RoHS COMPLIANCY. COMPLIANT

|                                                                                                                                                                                                           |