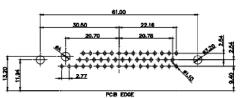

| PART NUMBER:      | 630-11W         | 1250-2TA |



11W1 Male/Female

THIS IS A C.A.D. GENERATED DRAWING TOLERANCE UNLESS OTHERWISE SPECIFIED DO NOT MAKE MANUAL REVISIONS TO MASTER.















13W3 Male





25W3 Male





2.77

24.77

23.36

PCB EDGE

PCB EDGE

31.75

21.9

36W4 Female



13W6 Male





13W6 Female

.X ±0.25 .XX ±0.13 .XXX ±0.05

## 43W2 Female



17W5 Male

COMPLIANT











20.7

13.72

PCB EDGE





|                                                                                                   |                                                                                |                                                                                                                                                                                                                | SW REFERENCE NO.: 630 COMBO ASSEMBLY |            |       |
|---------------------------------------------------------------------------------------------------|--------------------------------------------------------------------------------|--------------------------------------------------------------------------------------------------------------------------------------------------------------------