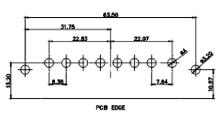

CONTACT CODE 40 POWER CONTACT FOOTPRINT - 13.20mm 40 IS STANDARD AS SHOWN ON SHEETS 3 & 4 CONTACT CODE 50 POWER CONTACT FOOTPRINT - 20.33mm

|                                                                                |                                                                                                                                                                                                                | SW REFERENCE NO.: 630 COMBO ASSEMBLY |                    |       |  |
|--------------------------------------------------------------------------------|----------------------------------------------------------------------------------------------------------------------------------------------------------------------------------------------------------------|--------------------------------------|--------------------|-------|--|
| COMBINATION                                                                    | COMBINATION D-SUB                                                                                                                                                                                              |                                      | DATE: JAN. 01/2019 |       |  |
|                                                                                |                                                                                                                                                                                                                |                                      | DATE:              |       |  |
| EDAC INC<br>TORONTO, ONTARIO<br>CANADA<br>YOUR CONNECTION TO QUALITY & SERVICE | THESE DRAWINGS AND SPECIFICATIONS<br>ARE THE PROPERTY OF EDAC INC.,AND<br>SHALL NOT BE REPRODUCED,OR COPIED<br>OR USED AS THE BASIS FOR THE<br>MANUFACTURE OR SALE OF APPARATUS<br>WITHOUT WRITTEN PERMISSION. | SCALE: (IN C.A.D. 1:1)               | SHEET 1 OF         | 4     |  |
|                                                                                |                                                                                                                                                                                                                | DRAWING NUMBER: 630-11W              | 1250-2TA           | ISSUE |  |
|                                                                                |                                                                                                                                                                                                                | PART NUMBER: 630-11W                 | 1250-2TA           | 1     |  |