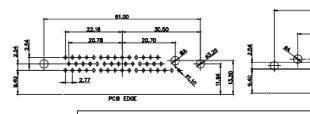

| PART NUMBER:      | 630-11W         | 1250-2TA |



11W1 Male/Female

THIS IS A C.A.D. GENERATED DRAWING TOLERANCE UNLESS OTHERWISE SPECIFIED DO NOT MAKE MANUAL REVISIONS TO MASTER.















13W3 Male





25W3 Male





2.77

24.77

23.36

PCB EDGE

PCB EDGE

31.75

21.9

36W4 Female



13W6 Male





13W6 Female

.X ±0.25 .XX ±0.13 .XXX ±0.05

## 43W2 Female



17W5 Male

COMPLIANT











20.7

13.72

PCB EDGE





|                                                                                                   |                                                                                |                                                                                                                                                                                                                | SW REFERENCE NO.: 630 COMBO ASSEMBLY |            |       |
|---------------------------------------------------------------------------------------------------|--------------------------------------------------------------------------------|-----------------------------------------------------------------------------------------------------------------------------------------