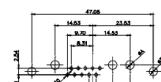

PCB EDGE

31.75

21.9

36W4 Female

13W6 Male

13W6 Female

.X ±0.25 .XX ±0.13 .XXX ±0.05