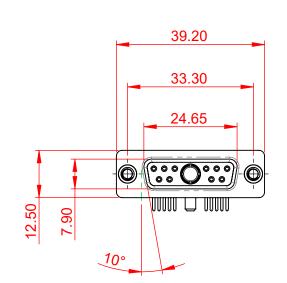

TOLERANCE UNLESS OTHERWISE SPECIFICATION OF MAKE MANUAL REVISIONS TO MASTER.

(1)

ORIGINAL

NOTES:

.X ±0.25 .XX ±0.13

.XXX ±0.05

MATERIAL: HOUSING: THERMOPLASTIC POLYESTER, UL94V-0 SHELL: STEEL, TIN PLATED CONTACT: COPPER ALLOY, GOLD FLASH PLATING

CONTACT CODE 40 POWER CONTACT FOOTPRINT - 13.20mm 40 IS STANDARD AS SHOWN ON SHEETS 3 & 4 CONTACT CODE 50 POWER CONTACT FOOTPRINT - 20.33mm

|                                                                                |                                                                                                                                                                                                                | SW REFERENCE NO.: 630 COMBO ASSEMBLY |                    |       |  |
|--------------------------------------------------------------------------------|----------------------------------------------------------------------------------------------------------------------------------------------------------------------------------------------------------------|--------------------------------------|--------------------|-------|--|
| COMBINATION                                                                    | COMBINATION D-SUB                                                                                                                                                                                              |                                      | DATE: JAN. 01/2019 |       |  |
|                                                                                |                                                                                                                                                                                                                |                                      | DATE:              |       |  |
| EDAC INC<br>TORONTO, ONTARIO<br>CANADA<br>YOUR CONNECTION TO QUALITY & SERVICE | THESE DRAWINGS AND SPECIFICATIONS<br>ARE THE PROPERTY OF EDAC INC.,AND<br>SHALL NOT BE REPRODUCED,OR COPIED<br>OR USED AS THE BASIS FOR THE<br>MANUFACTURE OR SALE OF APPARATUS<br>WITHOUT WRITTEN PERMISSION. | SCALE: (IN C.A.D. 1:1)               | SHEET 1 OF         | 4     |  |
|                                                                                |                                                                                                                                                                                                                | DRAWING NUMBER: 630-11W              | 1250-2TA           | ISSUE |  |
|                                                                                |                                                                                                                                                                                                                | PART NUMBER: 630-11W                 | 1250-2TA           | 1     |  |

THIS SERIES FULLY CONFORMS TO THE EUROPEAN UNION DIRECTIVES 2011/65/EU FOR RoHS COMPLIANCY.

THIS IS A C.A.D. GENERATED DRAWING DO NOT MAKE MANUAL REVISIONS TO MASTER.

**ISSUE NUMBER** ORIGINAL

 $\overline{(1)}$ 