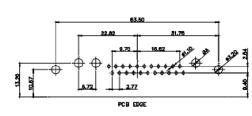

3W3 / 3WK3

5W1 Male/Female

7W2 Male/Female

21W4 Male/Female

27W2 Male/Female

5W5 Male

PCB EDGE

8W8 Male

PCB EDGE

PCB EDGE

2.77 PCB EDGE

5W5 Female

8W8 Female

PCB EDGE

22.70 2.77 PCB EDGE

21W1 Male/Female