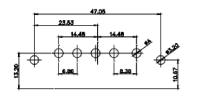

| DRAWING NUMBER: 630-11W              | 1250-2TA           | ISSUE |  |
|                                                                                |                                                                                                                                                                                                                | PART NUMBER: 630-11W                 | 1250-2TA           | 1     |  |



THIS SERIES FULLY CONFORMS TO THE EUROPEAN UNION DIRECTIVES 2011/65/EU FOR RoHS COMPLIANCY.





THIS IS A C.A.D. GENERATED DRAWING DO NOT MAKE MANUAL REVISIONS TO MASTER.



**ISSUE NUMBER** ORIGINAL

 $\overline{(1)}$ 



3W3 / 3WK3

5W1 Male/Female

7W2 Male/Female



21W4 Male/Female

27W2 Male/Female



5W5 Male



PCB EDGE

8W8 Male



PCB EDGE



PCB EDGE

2.77 PCB EDGE

5W5 Female



8W8 Female



PCB EDGE

22.70 2.77 PCB EDGE

21W1 Male/Female



| CURRENT RATING / Ø/ |
|---------------------|
| 10A / 2.2           |
| 20A / 3.3           |
| 30A / 3.7           |
| 40A / 4.2           |





Α



17W2 Male/Female

THIS SERIES FULLY CONFORMS TO THE EUROPEAN UNION DIRECTIVES 2011/65/EU FOR RoHS COMPLIANCY. COMPLIANT

|                                                                                                                                                                                                           |