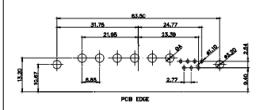

PCB EDGE

31.75

21.9

36W4 Female

13W6 Male

13W6 Female

.X ±0.25 .XX ±0.13 .XXX ±0.05