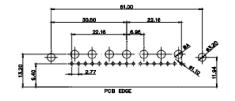

CONTACT CODE 40 POWER CONTACT FOOTPRINT - 13.20mm 40 IS STANDARD AS SHOWN ON SHEETS 3 & 4 CONTACT CODE 50 POWER CONTACT FOOTPRINT - 20.33mm

|                                                                                |                                                                                                                                                                                                                | SW REFERENCE NO.: 630 COMBO ASSEMBLY |                    |       |  |
|--------------------------------------------------------------------------------|----------------------------------------------------------------------------------------------------------------------------------------------------------------------------------------------------------------|--------------------------------------|--------------------|-------|--|
| COMBINATION                                                                    | COMBINATION D-SUB                                                                                                                                                                                              |                                      | DATE: JAN. 01/2019 |       |  |
|                                                                                |                                                                                                                                                                                                                |                                      | DATE:              |       |  |
| EDAC INC<br>TORONTO, ONTARIO<br>CANADA<br>YOUR CONNECTION TO QUALITY & SERVICE | THESE DRAWINGS AND SPECIFICATIONS<br>ARE THE PROPERTY OF EDAC INC.,AND<br>SHALL NOT BE REPRODUCED,OR COPIED<br>OR USED AS THE BASIS FOR THE<br>MANUFACTURE OR SALE OF APPARATUS<br>WITHOUT WRITTEN PERMISSION. | SCALE: (IN C.A.D. 1:1)               | SHEET 1 OF         | 4     |  |
|                                                                                |                                                                                                                                                                                                                | DRAWING NUMBER: 630-11W              | 1250-2TA           | ISSUE |  |
|                                                                                |                                                                                                                                                                                                                | PART NUMBER: 630-11W                 | 1250-2TA           | 1     |  |