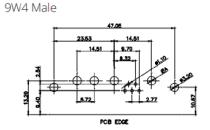

3W3 / 3WK3

5W1 Male/Female

7W2 Male/Female

21W4 Male/Female

27W2 Male/Female

5W5 Male

PCB EDGE

8W8 Male