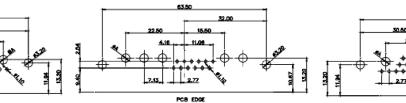

11W1 Male/Female

THIS IS A C.A.D. GENERATED DRAWING TOLERANCE UNLESS OTHERWISE SPECIFIED DO NOT MAKE MANUAL REVISIONS TO MASTER.

13W3 Male

25W3 Male

2.77

24.77

23.36

PCB EDGE

PCB EDGE

31.75

21.9

36W4 Female

13W6 Male

13W6 Female

.X ±0.25 .XX ±0.13 .XXX ±0.05