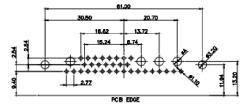

## 43W2 Female

17W5 Male

COMPLIANT

20.7

13.72

PCB EDGE

|                                                                                                   |                                                                                |                                                                                                                                                                                                                | SW REFERENCE NO.: 630 COMBO ASSEMBLY |            |       |
|---------------------------------------------------------------------------------------------------|--------------------------------------------------------------------------------|----------------------------------------------------------------------------------------------------------------------------------------------------------------------------------------------------------------|--------------------------------------|------------|-------|
|                                                                                                   | COMBINATION                                                                    | DRAWN: C.B                                                                                                                                                                                                     | DATE: JAN. 01/20                     | 19         |       |
|                                                                                                   |                                                                                |                                                                                                                                                                                                                | CHECKED:                             | DATE:      |       |
| THIS SERIES FULLY CONFORMS TO<br>THE EUROPEAN UNION DIRECTIVES<br>2011/65/EU FOR RoHS COMPLIANCY. | EDAC INC<br>TORONTO, ONTARIO<br>CANADA<br>YOUR CONNECTION TO QUALITY & SERVICE | THESE DRAWINGS AND SPECIFICATIONS<br>ARE THE PROPERTY OF EDAC INC.,AND<br>SHALL NOT BE REPRODUCED,OR COPIED<br>OR USED AS THE BASIS FOR THE<br>MANUFACTURE OR SALE OF APPARATUS<br>WITHOUT WRITTEN PERMISSION. | SCALE: N.T.S                         | SHEET 4 OF | 4     |
|                                                                                                   |                                                                                |                                                                                                                                                                                                                | DRAWING NUMBER: 630-11W1250-2TA      |            | ISSUE |
|                                                                                                   |                                                                                |                                                                                                                                                                                                                | PART NUMBER: 630-11W                 | 1250-2TA   | 1     |

22.16

20.76

30.50

2.77

13W3 Female