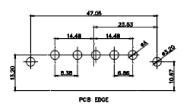

| 1250-2TA           | ISSUE |  |
|                                                                                |                                                                                                                                                                                                                | PART NUMBER: 630-11W                 | 1250-2TA           | 1     |  |



THIS SERIES FULLY CONFORMS TO THE EUROPEAN UNION DIRECTIVES 2011/65/EU FOR RoHS COMPLIANCY.





THIS IS A C.A.D. GENERATED DRAWING DO NOT MAKE MANUAL REVISIONS TO MASTER.



**ISSUE NUMBER** ORIGINAL

 $\overline{(1)}$ 



3W3 / 3WK3

5W1 Male/Female

7W2 Male/Female



21W4 Male/Female

27W2 Male/Female



5W5 Male



PCB EDGE

8W8 Male



PCB EDGE



PCB EDGE

2.77 PCB EDGE

5W5 Female



8W8 Female



PCB EDGE

22.70 2.77 PCB EDGE

21W1 Male/Female



| CURRENT RATING / Ø/ |
|---------------------|
| 10A / 2.2           |
| 20A / 3.3           |
| 30A / 3.7           |
| 40A / 4.2           |





Α



17W2 Male/Female

THIS SERIES FULLY CONFORMS TO THE EUROPEAN UNION DIRECTIVES 2011/65/EU FOR RoHS COMPLIANCY. COMPLIANT

|                                                                                                                                                                                                           |