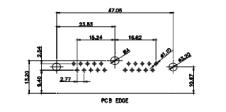

3W3 / 3WK3

5W1 Male/Female

7W2 Male/Female

21W4 Male/Female

27W2 Male/Female

5W5 Male

PCB EDGE

8W8 Male

PCB EDGE

PCB EDGE

2.77 PCB EDGE

5W5 Female

8W8 Female

PCB EDGE

22.70 2.77 PCB EDGE

21W1 Male/Female