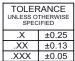

TOLERANCE UNLESS OTHERWISE SPECIFICATION OF MAKE MANUAL REVISIONS TO MASTER.

(1)

ORIGINAL

NOTES:

.X ±0.25 .XX ±0.13

.XXX ±0.05

MATERIAL: HOUSING: THERMOPLASTIC POLYESTER, UL94V-0 SHELL: STEEL, TIN PLATED CONTACT: COPPER ALLOY, GOLD FLASH PLATING

PCB EDGE

31.75

21.9

36W4 Female

13W6 Male

13W6 Female

.X ±0.25 .XX ±0.13 .XXX ±0.05