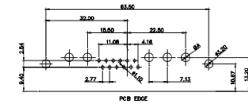

| PART NUMBER:      | 630-11W         | 1250-2TA |



11W1 Male/Female

THIS IS A C.A.D. GENERATED DRAWING TOLERANCE UNLESS OTHERWISE SPECIFIED DO NOT MAKE MANUAL REVISIONS TO MASTER.















13W3 Male





25W3 Male





2.77

24.77

23.36

PCB EDGE

PCB EDGE

31.75

21.9

36W4 Female



13W6 Male





13W6 Female

.X ±0.25 .XX ±0.13 .XXX ±0.05

## 43W2 Female



17W5 Male

COMPLIANT











20.7

13.72

PCB EDGE





|                                                                                                   |                                                                                |                                                                                                                                                                                                                | SW REFERENCE NO.: 630 COMBO ASSEMBLY |            |       |
|---------------------------------------------------------------------------------------------------|--------------------------------------------------------------------------------|---------------------------------------------------------------------------------------------------------------------------------------