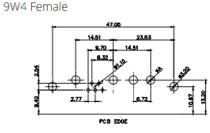

PCB EDGE

31.75

21.9

36W4 Female

13W6 Male

13W6 Female

.X ±0.25 .XX ±0.13 .XXX ±0.05