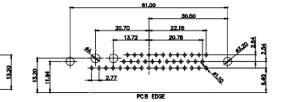

## 43W2 Female

17W5 Male

COMPLIANT

20.7

13.72

PCB EDGE

|                                                                                                   |                                                                                |                                                                                                                                                                                                                | SW REFERENCE NO.: 630 COMBO ASSEMBLY |            |       |
|---------------------------------------------------------------------------------------------------|--------------------------------------------------------------------------------|----------------------------------------------------------------------------------------------------------------------------------------------------------------------------------------------------------------|--------------------------------------|------------|-------|
|                                                                                                   | COMBINATION                                                                    | DRAWN: C.B                                                                                                                                                                                                     | DATE: JAN. 01/20                     | 19         |       |
|                                                                                                   |                                                                                |                                                                                                                                                                                                                | CHECKED:                             | DATE:      |       |
| THIS SERIES FULLY CONFORMS TO<br>THE EUROPEAN UNION DIRECTIVES<br>2011/65/EU FOR RoHS COMPLIANCY. | EDAC INC<br>TORONTO, ONTARIO<br>CANADA<br>YOUR CONNECTION TO QUALITY & SERVICE | THESE DRAWINGS AND SPECIFICATIONS<br>ARE THE PROPERTY OF EDAC INC.,AND<br>SHALL NOT BE REPRODUCED,OR COPIED<br>OR USED AS THE BASIS FOR THE<br>MANUFACTURE OR SALE OF APPARATUS<br>WITHOUT WRITTEN PERMISSION. | SCALE: N.T.S                         | SHEET 4 OF | 4     |
|                                                                                                   |                                                                                |                                                                                                                                                                                                                | DRAWING NUMBER: 630-11W1250-2TA      |            | ISSUE |
|                                                                                                   |                                                                                |                                                                                                                                                                                                                | PART NUMBER: 630-11W                 | 1250-2TA   | 1     |