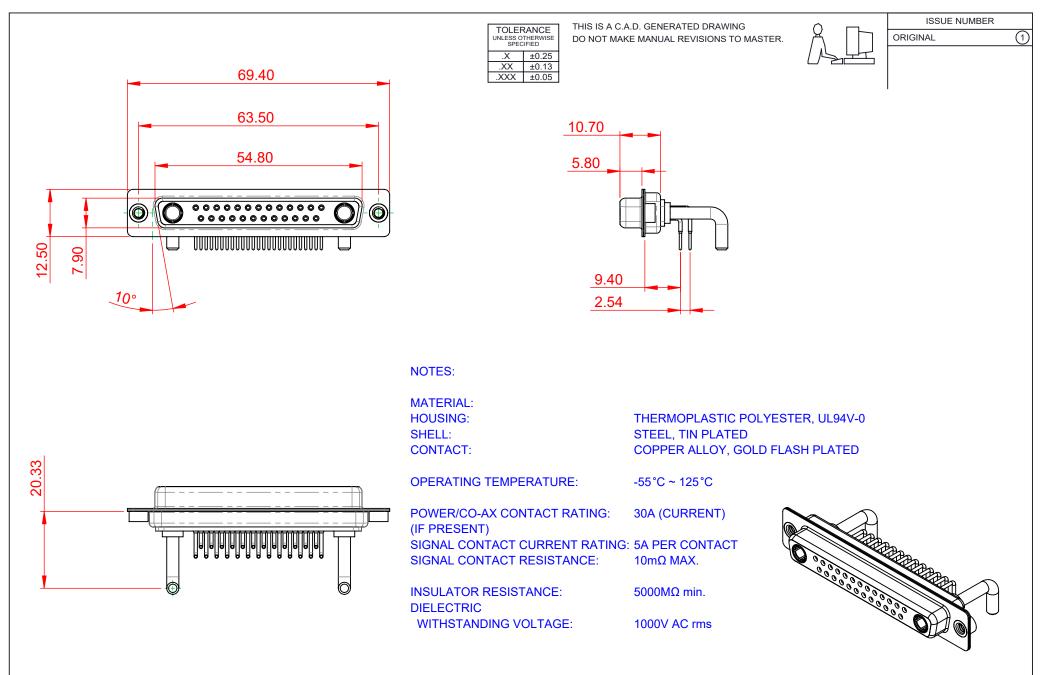

| COMBINATION D-SUB                                                              |                                                                                                                                                                                                                | SW REFERENCE NO.: 630 COMBO ASSEMBLY |                  |       |
|--------------------------------------------------------------------------------|----------------------------------------------------------------------------------------------------------------------------------------------------------------------------------------------------------------|--------------------------------------|------------------|-------|
|                                                                                |                                                                                                                                                                                                                | DRAWN: C.B                           | DATE: JAN. 01/20 | 19    |
|                                                                                |                                                                                                                                                                                                                | CHECKED:                             | DATE:            |       |
| EDAG INC<br>TORONTO, ONTARIO<br>CANADA<br>YOUR CONNECTION TO QUALITY & SERVICE | THESE DRAWINGS AND SPECIFICATIONS<br>ARE THE PROPERTY OF EDAC INC.,AND<br>SHALL NOT BE REPRODUCED,OR COPIED<br>OR USED AS THE BASIS FOR THE<br>MANUFACTURE OR SALE OF APPARATUS<br>WITHOUT WRITTEN PERMISSION. | SCALE: (IN C.A.D. 1:1)               | SHEET 1 OF       | 2     |
|                                                                                |                                                                                                                                                                                                                | DRAWING NUMBER: 630-27W2250-3T2      |                  | ISSUE |
|                                                                                |                                                                                                                                                                                                                | PART NUMBER: 630-27W                 | 2250-3T2         | 1     |