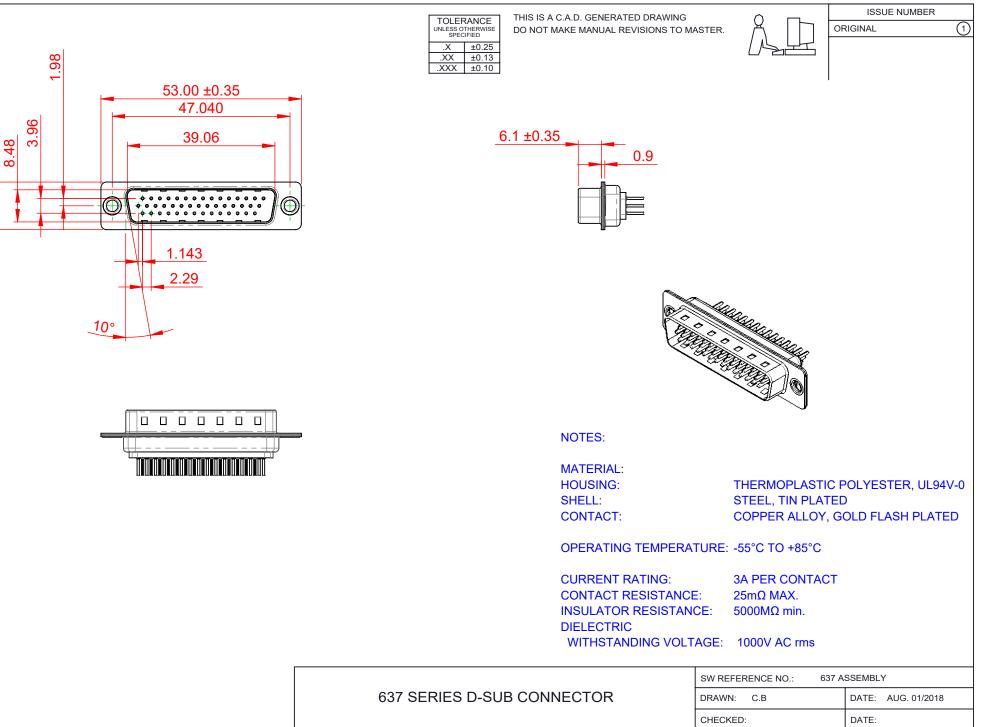

COMPLIANT

12.60

THIS SERIES FULLY CONFORMS TO THE EUROPEAN UNION DIRECTIVES 2011/65/EU FOR RoHS COMPLIANCY.

EDAC INC TORONTO, ONTARIO CANADA

THESE DRAWINGS AND SPECIFICATIONS ARE THE PROPERTY OF EDAC INC..AND SHALL NOT BE REPRODUCED, OR COPIED OR USED AS THE BASIS FOR THE MANUFACTURE OR SALE OF APPARATUS WITHOUT WRITTEN PERMISSION.

| SW REFERENCE NO.: 637 ASSEMBLY |                 |       |              |       |   |
|--------------------------------|-----------------|-------|--------------|-------|---|
| DRAWN: C.B                     |                 | DATE: | AUG. 01/2018 |       |   |
| CHECKED:                       |                 | DATE: |              |       |   |
| SCALE: 1:1                     |                 | SHEET | 1            | OF    | 1 |
| DRAWING NUMBER:                | 637-044-230-241 |       |              | ISSUE |   |
| PART NUMBER: 637-044-230-241   |                 |       |              | 1     |   |
|                                |                 |       |              |       |   |