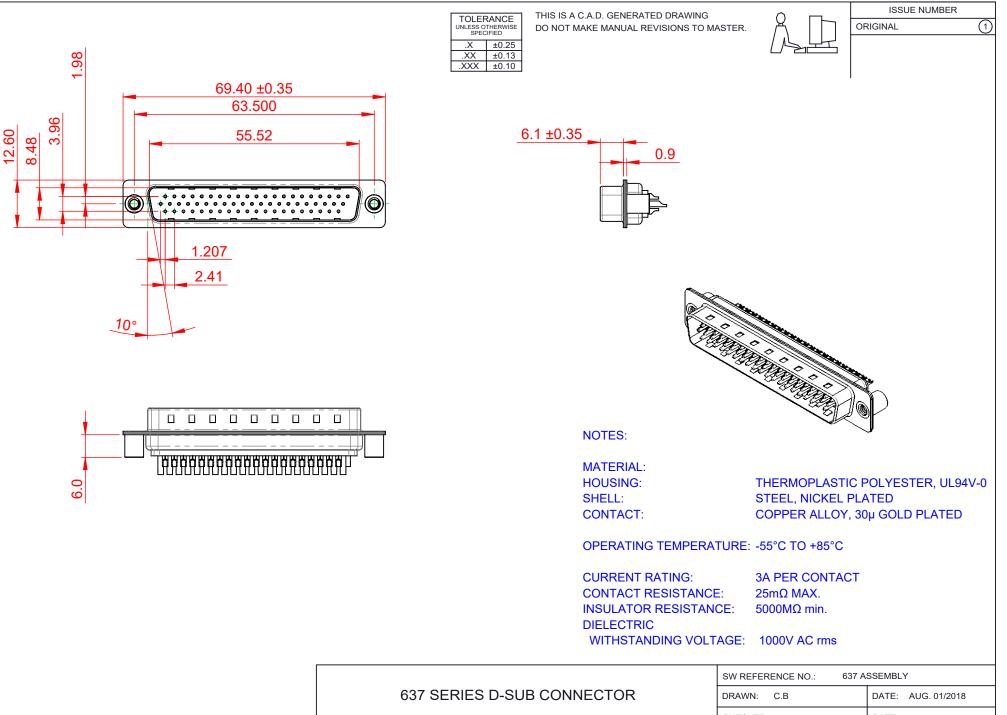

COMPLIANT

THIS SERIES FULLY CONFORMS TO THE EUROPEAN UNION DIRECTIVES 2011/65/EU FOR RoHS COMPLIANCY.

EDAC INC TORONTO, ONTARIO CANADA

THESE DRAWINGS AND SPECIFICATIONS ARE THE PROPERTY OF EDAC INC..AND SHALL NOT BE REPRODUCED, OR COPIED OR USED AS THE BASIS FOR THE MANUFACTURE OR SALE OF APPARATUS WITHOUT WRITTEN PERMISSION.

| SW REFERENCE NO.: 637 ASSEMBLY |                 |       |              |       |   |
|--------------------------------|-----------------|-------|--------------|-------|---|
| DRAWN: C.B                     |                 | DATE: | AUG. 01/2018 |       |   |
| CHECKED:                       |                 | DATE: |              |       |   |
| SCALE: 1:1                     |                 | SHEET | 1            | OF    | 1 |
| DRAWING NUMBER:                | 637-062-632-049 |       |              | ISSUE |   |
| PART NUMBER: 637-062-632-049   |                 |       |              | 1     |   |
|                                |                 |       |              |       |   |