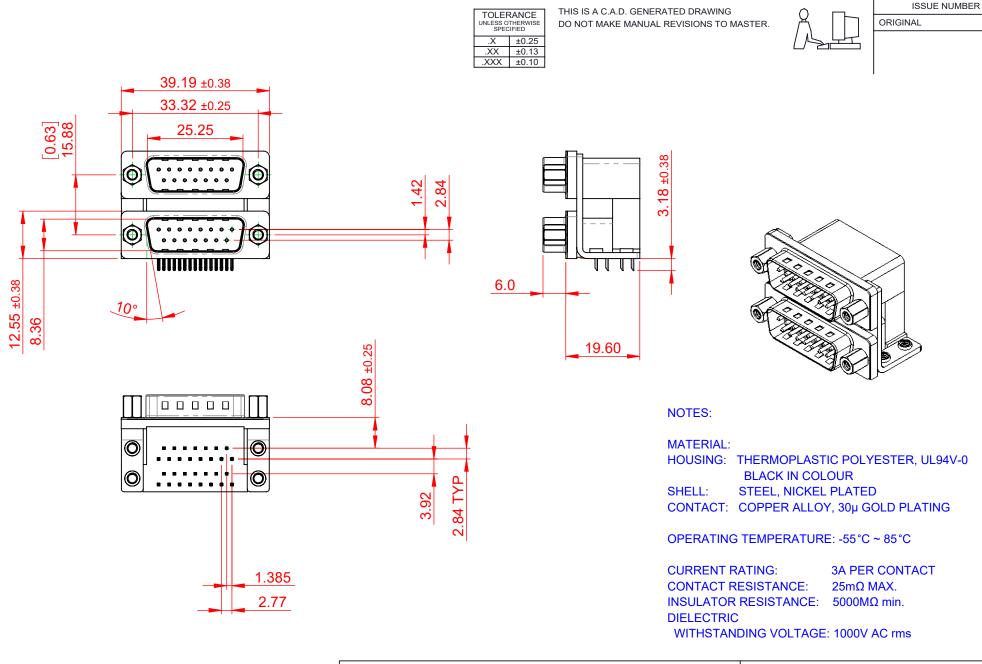

THIS SERIES FULLY CONFORMS TO THE EUROPEAN UNION DIRECTIVES 2011/65/EU FOR RoHS COMPLIANCY.

EDAC INC TORONTO, ONTARIO CANADA YOUR CONNECTION TO QUALITY & SERVICE

661 SERIES D-SUB CONNECTOR

THESE DRAWINGS AND SPECIFICATIONS ARE THE PROPERTY OF EDAC INC..AND SHALL NOT BE REPRODUCED,OR COPIED OR USED AS THE BASIS FOR THE MANUFACTURE OR SALE OF APPARATUS WITHOUT WRITTEN PERMISSION.

| SW REFERENCE NO.: 661 ASSEMBLY  |                    |
|---------------------------------|--------------------|
| DRAWN: C.B                      | DATE: AUG. 01/2018 |
| CHECKED:                        | DATE:              |
| SCALE: 1:1                      | SHEET 1 OF 1       |
| DRAWING NUMBER: 661-015-664-053 |                    |

661-015-664-053

HOUSING: THERMOPLASTIC POLYESTER, UL94V-0

PART NUMBER: