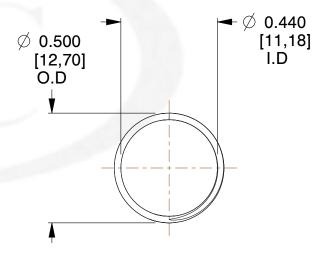

## **NOTES:**

Material : Stainless Steel
Finish : Glod Irridite

3. Ends: Closed and Ground

4. Total Coils: 10.000

5. Sugg. Max. Deflection: 0.600 (in) 6. Sugg. Max. Load: 2.300 (lbs)

7. All Drawing Dimensions are in Inches [mm]