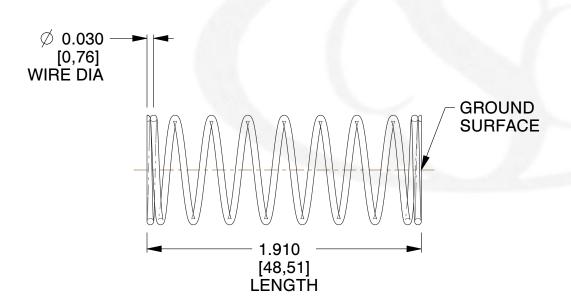

## **NOTES:**

Material : Stainless Steel
Finish : Glod Irridite

3. Ends: Closed and Ground

4. Total Coils: 10.000

5. Sugg. Max. Deflection: 0.600 (in) 6. Sugg. Max. Load: 2.300 (lbs)

7. All Drawing Dimensions are in Inches [mm]