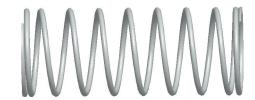

## **NOTES:**

Material : Stainless Steel
Finish : Glod Irridite

3. Ends: Closed and Ground

4. Total Coils: 10.000

5. Sugg. Max. Deflection: 0.600 (in) 6. Sugg. Max. Load: 2.300 (lbs)

7. All Drawing Dimensions are in Inches [mm]