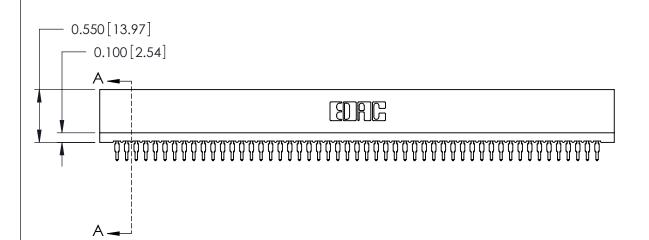

THIS IS A C.A.D. GENERATED DRAWING DO NOT MAKE MANUAL REVISIONS TO MASTER.

ISSUE NUMBER

ORIGINAL

Contact Information
520-P.C. Tail, Regular Point - Tail LG.=.175(4.45)
.100" (2.54mm) Contact Spacing x .200" (5.08mm) Row Spacing

## SECTION A-A

725 Series Ultra-Mate Card Edge Connector - Press Fit

Part Number: 725-102-520-201

YOUR CONNECTION TO QUALITY & SERVICE

**EDAC INC** TORONTO, ONTARIO CANADA

THESE DRAWINGS AND SPECIFICATIONS ARE THE PROPERTY OF EDAC INC.,AND SHALL NOT BE REPRODUCED, OR COPIED OR USED AS THE BASIS FOR THE MANUFACTURE OR SALE OF APPARATUS WITHOUT WRITTEN PERMISSION.