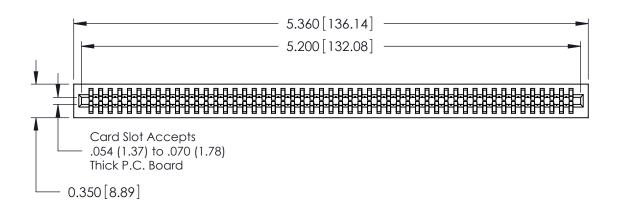

.230 [5.84] Point of Contact 0.420 [10.67] Card Slot 0.300 [7.62]

## SECTION A-A

725 Series Ultra-Mate Card Edge Connector - Press Fit

Part Number: 725-102-520-201

YOUR CONNECTION TO QUALITY & SERVICE

**EDAC INC** TORONTO, ONTARIO CANADA

THESE DRAWINGS AND SPECIFICATIONS ARE THE PROPERTY OF EDAC INC.,AND SHALL NOT BE REPRODUCED, OR COPIED OR USED AS THE BASIS FOR THE MANUFACTURE OR SALE OF APPARATUS WITHOUT WRITTEN PERMISSION.