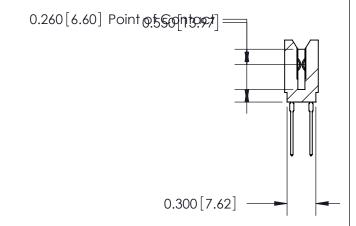

THIS IS A C.A.D. GENERATED DRAWING DO NOT MAKE MANUAL REVISIONS TO MASTER.

ISSUE NUMBER

ORIGINAL

Contact Information
540-Wire Wrap, Regular Point - Tail LG.=.560(14.22)
.100" (2.54mm) Contact Spacing x .200" (5.08mm) Row Spacing

0.645 [16.38] -0.100[2.54]

ACAD REFERENCE NO.

J.LEE

DRAWN:

CHECKED:

745 Series Ultra-Mate Card Edge Connector - Press Fit Part Number: 745-090-540-206 **EDAC INC** THESE DRAWINGS AND SPECIFICATIONS ARE THE PROPERTY OF EDAC INC.,AND TORONTO, ONTARIO SHALL NOT BE REPRODUCED, OR COPIED CANADA OR USED AS THE BASIS FOR THE