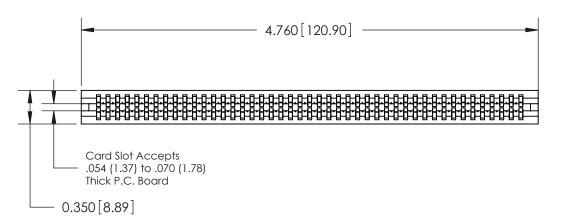

THIS IS A C.A.D. GENERATED DRAWING DO NOT MAKE MANUAL REVISIONS TO MASTER.

ISSUE NUMBER

ORIGINAL

Contact Information
540-Wire Wrap, Regular Point - Tail LG.=.560(14.22)
.100" (2.54mm) Contact Spacing x .200" (5.08mm) Row Spacing