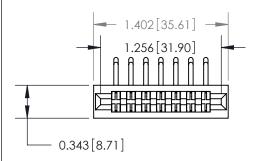

## **Contact Detail**

90 Degree Bend (Code 522 and 540 Contacts)

.156 [3.96] Contact Spacing x .200 [5.08] Row Spacing

**See Accompanying Page for:** 

**Contact Bend Details** 

**SECTION A-A** 

.095 [2.41] Point of Contact (Measured from bottom of Card Slot) Card Slot Accepts .054 [1.37] to .070 [1.78] Thick P.C. Board