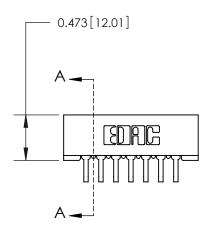

## **Contact Detail**

90 Degree Bend (Code 522 and 540 Contacts)

.156 [3.96] Contact Spacing x .200 [5.08] Row Spacing

**See Accompanying Page for:** 

**Contact Bend Details** 

**SECTION A-A** 

.095 [2.41] Point of Contact (Measured from bottom of Card Slot) Card Slot Accepts .054 [1.37] to .070 [1.78] Thick P.C. Board