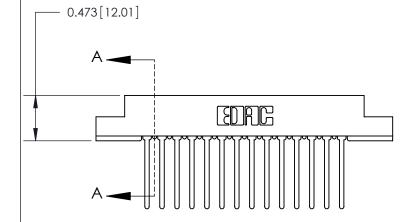

**See Accompanying Page for:** 

**Contact Bend Details** 

807/857 Series High Temp Card Edge Connector Part Number: 807-014-545-107

| ACAD REFERENCE NO. 807 ENG MASTER |                  |
|-----------------------------------|------------------|
| DRAWN: J.LEE                      | DATE: AUG. 11/09 |
| CHECKED: SEC                      | CTION A-A        |
| SCALE: NTS                        | SHEET 1 OF 2     |
| DRAWING NUMBER                    | ISSUE            |
| 807 Assembly                      | 1                |