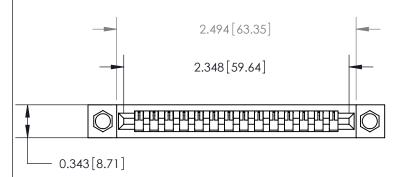

**Mounting Option** 

M3-0.5 Metric Threaded Inserts

## **Contact Detail**

Wire Wrap .046x.013(1.17x0.33) - Tail LG=.708(17.98) .156 [3.96] Contact Spacing x .200 [5.08] Row Spacing

.175 [4.45] Point of Contact (Measured from bottom of Card Slot)

Card Slot Accepts .054 [1.37] to .070 [1.78] Thick P.C. Board

**See Accompanying Page for:** 

**Contact Bend Details** 

807/857 Series High Temp Card Edge Connector Part Number: 807-014-545-107

| ACAD REFERENCE NO. 807 ENG MASTER |                  |
|-----------------------------------|------------------|
| DRAWN: J.LEE                      | DATE: AUG. 11/09 |
| CHECKED: SEC                      | CTION A-A        |
| SCALE: NTS                        | SHEET 1 OF 2     |
| DRAWING NUMBER                    | ISSUE            |
| 807 Assembly                      | 1                |