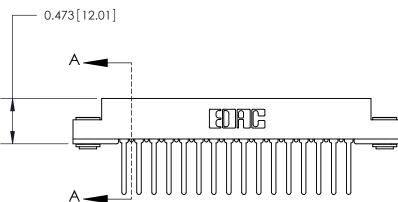

**Mounting Option** .116 (2.95) I.D. Floating Eyelets **Contact Detail** Wire Wrap .046x.013(1.17x0.33) - Tail LG=.520(13.21) .156 [3.96] Contact Spacing x .200 [5.08] Row Spacing 2.806[71.27] 2.660 [67.56] 0.343[8.71] 0.473 [12.01]

.175 [4.45] Point of Contact (Measured from bottom of Card Slot) Card Slot Accepts .054 [1.37] to .070 [1.78] Thick P.C. Board

807/857 Series High Temp Card Edge Connector Part Number: 807-016-547-103

YOUR CONNECTION TO QUALITY & SERVICE