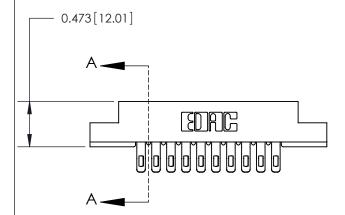

**Mounting Option** 

.128 (3.25) Dia. Mounting Holes

## **Contact Detail**

Extender Board Bend (Code 500 Contacts)

.156 [3.96] Contact Spacing x .200 [5.08] Row Spacing





**See Accompanying Page for:** 

**Contact Bend Details** 



.095 [2.41] Point of Contact (Measured from bottom of Card Slot) Card Slot Accepts .054 [1.37] to .070 [1.78] Thick P.C. Board

807/857 Series High Temp Card Edge Connector Part Number: 807-020-555-202

YOUR CONNECTION TO QUALITY & SERVICE

|   | ACAD REFERENCES TO THE MASTER |                  |
|---|-------------------------------|------------------|
|   | DRAWN: J.LEE                  | DATE: AUG. 11/09 |
|   | CHECKED:                      | DATE:            |
|   | SCALE: NTS                    | SHEET 1 OF 2     |
| ) | DRAWING NUMBER                | ISSUE            |

807 Assembly