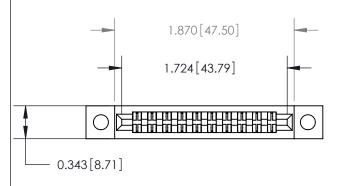

**Mounting Option** 

.128 (3.25) Dia. Mounting Holes

## **Contact Detail**

Extender Board Bend (Code 500 Contacts)

.156 [3.96] Contact Spacing x .200 [5.08] Row Spacing

**See Accompanying Page for:** 

**Contact Bend Details** 

.095 [2.41] Point of Contact (Measured from bottom of Card Slot) Card Slot Accepts .054 [1.37] to .070 [1.78] Thick P.C. Board