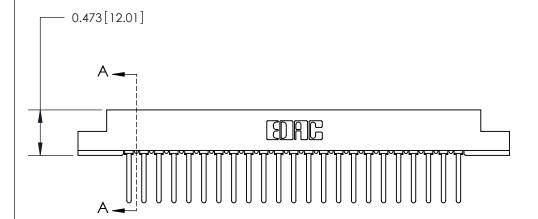

## **Contact Detail**

Wire Wrap .046x.014(1.17x0.36) - Tail LG=.495(12.57) .156 [3.96] Contact Spacing x .200 [5.08] Row Spacing

— 3.898[99.01] — - 3.752[95.30] *-*0.343[8.71]

**SECTION A-A** 

.175 [4.45] Point of Contact (Measured from bottom of Card Slot)

> Card Slot Accepts .054 [1.37] to .070 [1.78] Thick P.C. Board

**See Accompanying Page for:** 

**Contact Bend Details** 

807/857 Series High Temp Card Edge Connector Part Number: 807-023-441-108

| ACAD REFERENCE NO. 807 ENG MASTER |                  |
|-----------------------------------|------------------|
| DRAWN: J.LEE                      | DATE: AUG. 11/09 |
| CHECKED:                          | DATE:            |
| SCALE: NTS                        | SHEET 1 OF 2     |
| DRAWING NUMBER                    | ISSUE            |