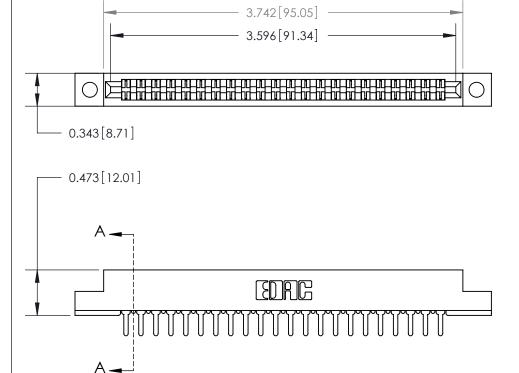

## **Contact Detail**

PC Tail .046x.013(1.17x0.33) - Tail LG=.213(5.41)

.156 [3.96] Contact Spacing x .200 [5.08] Row Spacing

**SECTION A-A** 

.095 [2.41] Point of Contact (Measured from bottom of Card Slot)

Card Slot Accepts .054 [1.37] to .070 [1.78] Thick P.C. Board

**See Accompanying Page for:** 

**Contact Bend Details** 

807/857 Series High Temp Card Edge Connector Part Number: 807-044-420-202

| ACAD REFERENCE NO. 807 ENG MASTER |                  |
|-----------------------------------|------------------|
| DRAWN: J.LEE                      | DATE: AUG. 11/09 |
| CHECKED:                          | DATE:            |
| SCALE: NTS                        | SHEET 1 OF 2     |
| DRAWING NUMBER                    | ISSUE            |