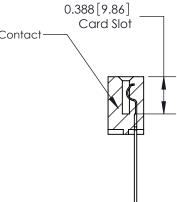

**Mounting Option** 

02-.128 (3.25) Dia. Mounting Holes

## **Contact Detail**

541-Wire Wrap .025 Sq.(0.64 Sq.) - Tail LG=.750(19.05)

.156 [3.96] Contact Spacing x .200 [5.08] Row Spacing



THIS IS A C.A.D. GENERATED DRAWING DO NOT MAKE MANUAL REVISIONS TO MASTER.



ISSUE NUMBER ORIGINAL

SECTION A-A

.160 [4.06] Point of Contact-



## See Accompanying Page for:

- **Bend Detail**
- **Mounting Options**

833 Series High Temp Card Edge Connector Part Number: 833-019-541-102



**EDAC INC** TORONTO, ONTARIO CANADA

THESE DRAWINGS AND SPECIFICATIONS ARE THE PROPERTY OF EDAC INC.,AND SHALL NOT BE REPRODUCED, OR COPIED OR USED AS THE BASIS FOR THE MANUFACTURE OR SALE OF APPARATUS WITHOUT WRITTEN PERMISSION.

| ACAD REFERENCE NO. | 833 ENG MASTER   |  |  |
|--------------------|------------------|--|--|
| DRAWN: J.LEE       | DATE: OCT. 14/09 |  |  |
| CHECKED:           | DATE:            |  |  |
| SCALE: NTS         | SHEET 1 OF 3     |  |  |
| DRAWING NUMBER     | ISSUE            |  |  |
| 833 Assembly       | 1                |  |  |



ORIGINAL (1)

ORIGINAL



| 833 Series High Temp Card Edge Connector<br>Contact B