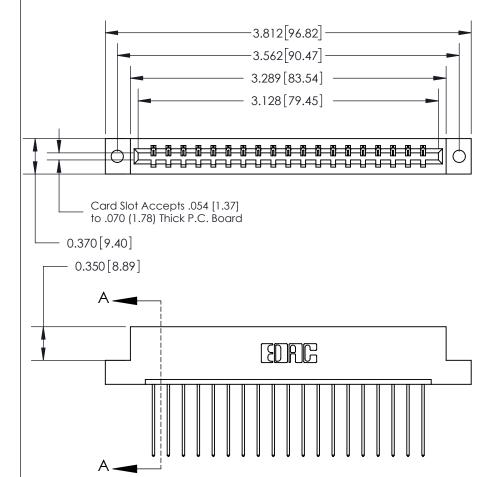

## See Accompanying Page for:

- **Bend Detail**
- **Mounting Options**

833 Series High Temp Card Edge Connector Part Number: 833-019-541-102

**EDAC INC** TORONTO, ONTARIO CANADA

THESE DRAWINGS AND SPECIFICATIONS ARE THE PROPERTY OF EDAC INC.,AND SHALL NOT BE REPRODUCED, OR COPIED OR USED AS THE BASIS FOR THE MANUFACTURE OR SALE OF APPARATUS WITHOUT WRITTEN PERMISSION.

| ACAD REFERENCE NO. | 833 ENG MASTER   |  |  |
|--------------------|------------------|--|--|
| DRAWN: J.LEE       | DATE: OCT. 14/09 |  |  |
| CHECKED:           | DATE:            |  |  |
| SCALE: NTS         | SHEET 1 OF 3     |  |  |
| DRAWING NUMBER     | ISSUE            |  |  |
| 833 Assembly       | 1                |  |  |