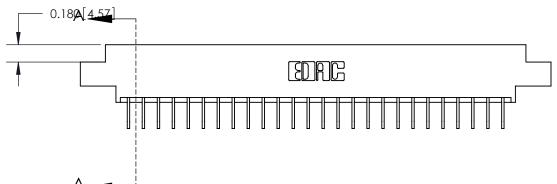

## **Contact Detail**

558-90 Degree Bend (Code 541 Contacts)

.156 [3.96] Contact Spacing x .200 [5.08] Row Spacing

THIS IS A C.A.D. GENERATED DRAWING DO NOT MAKE MANUAL REVISIONS TO MASTER.

ISSUE NUMBER ORIGINAL

## **SECTION A-A** 0.388 [9.86] Card Slot .160 [4.06] Point of Contact-