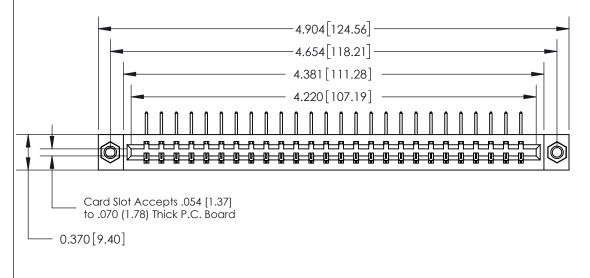

## **See Accompanying Page for:**

- **Bend Detail**
- **Mounting Options**

833 Series High Temp Card Edge Connector Part Number: 833-026-558-607

**EDAC INC** TORONTO, ONTARIO CANADA

THESE DRAWINGS AND SPECIFICATIONS ARE THE PROPERTY OF EDAC INC.,AND SHALL NOT BE REPRODUCED, OR COPIED OR USED AS THE BASIS FOR THE MANUFACTURE OR SALE OF APPARATUS WITHOUT WRITTEN PERMISSION.

## **SECTION A-A** 0.388 [9.86] Card Slot .160 [4.06] Point of Contact-