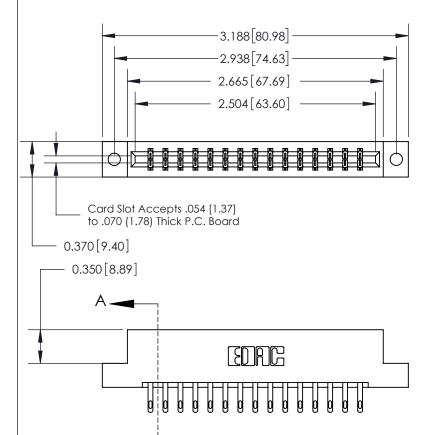

ISSUE NUMBER ORIGINAL

SECTION A-A 0.388 [9.86] Card Slot .160 [4.06] Point of Contact-

## 833 Series High Temp Card Edge Connector Part Number: 833-030-500-202

YOUR CONNECTION TO QUALITY & SERVICE

**EDAC INC** TORONTO, ONTARIO CANADA

THESE DRAWINGS AND SPECIFICATIONS ARE THE PROPERTY OF EDAC INC., AND SHALL NOT BE REPRODUCED, OR COPIED OR USED AS THE BASIS FOR THE MANUFACTURE OR SALE OF APPARATUS WITHOUT WRITTEN PERMISSION.

| ACAD REFERENCE NO. | 833 ENG MASTER   |       |  |
|--------------------|------------------|-------|--|
| DRAWN: J.LEE       | DATE: OCT. 14/09 |       |  |
| CHECKED:           | DATE:            |       |  |
| SCALE: NTS         | SHEET            | OF 3  |  |
| DRAWING NUMBER     |                  | ISSUE |  |
| 833 Assembly       |                  | 1     |  |