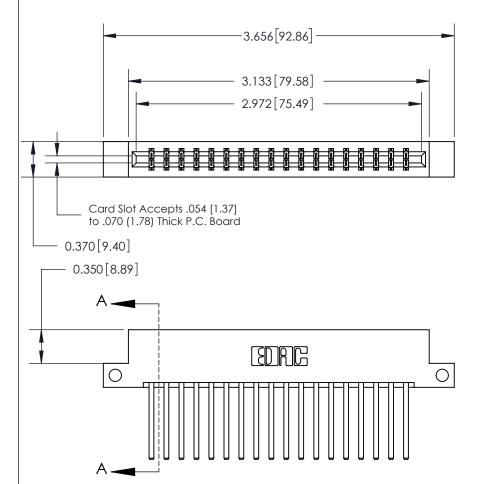

ISSUE NUMBER ORIGINAL

SECTION A-A 0.388 [9.86] Card Slot .160 [4.06] Point of Contact-

## **See Accompanying Page for:**

- **Bend Detail**
- **Mounting Options**

833 Series High Temp Card Edge Connector Part Number: 833-036-544-212

**EDAC INC** TORONTO, ONTARIO CANADA

THESE DRAWINGS AND SPECIFICATIONS ARE THE PROPERTY OF EDAC INC.,AND SHALL NOT BE REPRODUCED,OR COPIED OR USED AS THE BASIS FOR THE MANUFACTURE OR SALE OF APPARATUS WITHOUT WRITTEN PERMISSION.