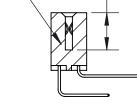

## **Contact Detail**

558-90 Degree Bend (Code 541 Contacts)

.156 [3.96] Contact Spacing x .200 [5.08] Row Spacing

THIS IS A C.A.D. GENERATED DRAWING DO NOT MAKE MANUAL REVISIONS TO MASTER.

ISSUE NUMBER ORIGINAL

ORIGINAL (1)

ORIGINAL

| 833 Series High Temp Card Edge Connector<br>Contact Bend Detail |                                                                                                                                                                                                  | ACAD REFERENCE NO. | 833 ENG MASTER   |               |
|-----------------------------------------------------------------|--------------------------------------------------------------------------------------------------------------------------------------------------------------------------------------------------|--------------------|------------------|---------------|
|                                                                 |                                                                                                                                                                                                  | DRAWN: J.LEE       | DATE: OCT. 14/09 |               |
|                                                                 |                                                                                                                                                                                                  | CHECKED: DATE:     |                  |               |
| TORONTO, ONTARIO CANADA                                         | THESE DRAWINGS AND SPECIFICATIONS ARE THE PROPERTY OF EDAC INC.,AND SHALL NOT BE REPRODUCED, OR COPIED OR USED AS THE BASIS FOR THE MANUFACTURE OR SALE OF APPARATUS WITHOUT WRITTEN PERMISSION. | SCALE: NTS         | SHEET 2          | 2 <b>OF</b> 3 |
|                                                                 |                                                                                                                                                                                                  | DRAWING NUMBER     |                  | ISSUE         |
|                                                                 |                                                                                                                                                                                                  | 833 Assembly       |                  | 1             |