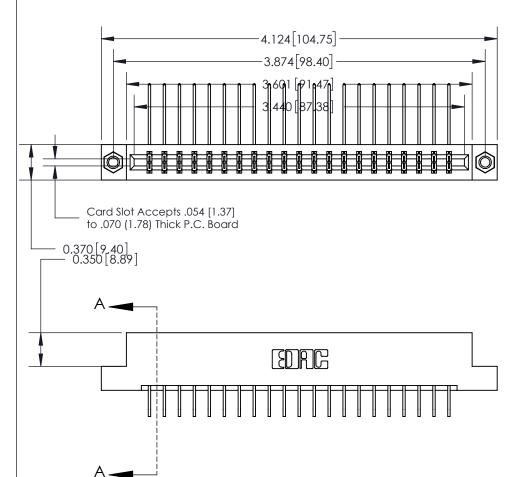

## **Contact Detail**

558-90 Degree Bend (Code 541 Contacts)

.156 [3.96] Contact Spacing x .200 [5.08] Row Spacing

THIS IS A C.A.D. GENERATED DRAWING DO NOT MAKE MANUAL REVISIONS TO MASTER.

ISSUE NUMBER ORIGINAL

SECTION A-A 0.388 [9.86] Card Slot

.160 [4.06] Point of Contact-

## **See Accompanying Page for:**

- **Bend Detail**
- **Mounting Options**

833 Series High Temp Card Edge Connector Part Number: 833-042-558-207

**EDAC INC** TORONTO, ONTARIO CANADA

THESE DRAWINGS AND SPECIFICATIONS ARE THE PROPERTY OF EDAC INC.,AND SHALL NOT BE REPRODUCED, OR COPIED OR USED AS THE BASIS FOR THE MANUFACTURE OR SALE OF APPARATUS WITHOUT WRITTEN PERMISSION.