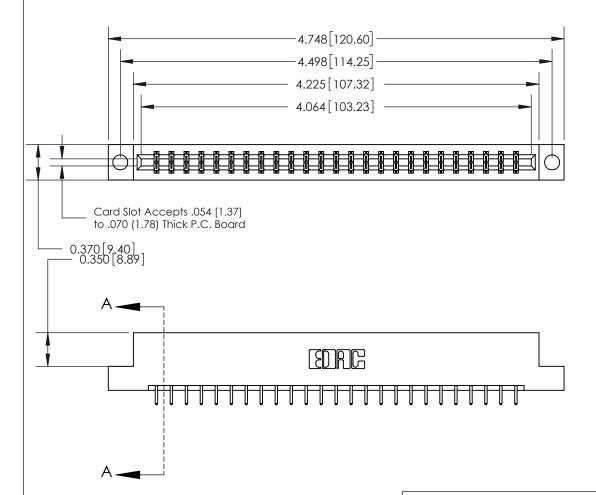

## **See Accompanying Page for:**

- **Bend Detail**
- **Mounting Options**

833 Series High Temp Card Edge Connector Part Number: 833-050-521-204

**EDAC INC** TORONTO, ONTARIO CANADA

THESE DRAWINGS AND SPECIFICATIONS ARE THE PROPERTY OF EDAC INC.,AND SHALL NOT BE REPRODUCED, OR COPIED OR USED AS THE BASIS FOR THE MANUFACTURE OR SALE OF APPARATUS WITHOUT WRITTEN PERMISSION.

| ACAD REFERENCE NO. | 833 ENG MASTER   |  |  |
|--------------------|------------------|--|--|
| DRAWN: J.LEE       | DATE: OCT. 14/09 |  |  |
| CHECKED:           | DATE:            |  |  |
| SCALE: NTS         | SHEET 1 OF 3     |  |  |
| DRAWING NUMBER     | ISSUE            |  |  |
| 833 Assembly       | 1                |  |  |