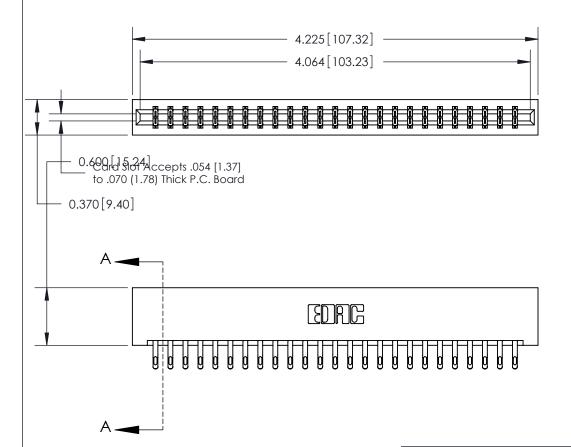

ORIGINAL

SECTION A-A 0.388 [9.86] Card Slot .160 [4.06] Point of Contact-

## **See Accompanying Page for:**

- **Bend Detail**
- **Mounting Options**

833 Series High Temp Card Edge Connector Part Number: 833-050-555-201

YOUR CONNECTION TO QUALITY & SERVICE

**EDAC INC** TORONTO, ONTARIO CANADA

THESE DRAWINGS AND SPECIFICATIONS ARE THE PROPERTY OF EDAC INC.,AND SHALL NOT BE REPRODUCED, OR COPIED OR USED AS THE BASIS FOR THE MANUFACTURE OR SALE OF APPARATUS WITHOUT WRITTEN PERMISSION.

| ACAD REFERENCE NO. | 833 ENG MASTER   |  |  |
|--------------------|------------------|--|--|
| DRAWN: J.LEE       | DATE: OCT. 14/09 |  |  |
| CHECKED:           | DATE:            |  |  |
| SCALE: NTS         | SHEET 1 OF 3     |  |  |
| DRAWING NUMBER     | ISSUE            |  |  |