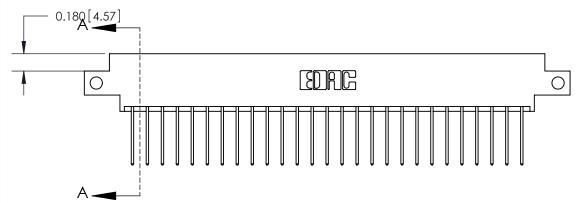

## **Contact Detail**

540-Wire Wrap .025 Sq.(0.64 Sq.) - Tail LG=.560(14.22)

.156 [3.96] Contact Spacing x .200 [5.08] Row Spacing

THIS IS A C.A.D. GENERATED DRAWING DO NOT MAKE MANUAL REVISIONS TO MASTER.