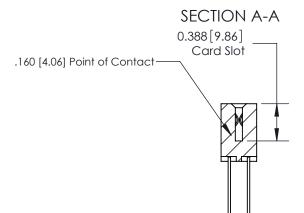

## **Contact Detail**

540-Wire Wrap .025 Sq.(0.64 Sq.) - Tail LG=.560(14.22)

.156 [3.96] Contact Spacing x .200 [5.08] Row Spacing

THIS IS A C.A.D. GENERATED DRAWING DO NOT MAKE MANUAL REVISIONS TO MASTER.