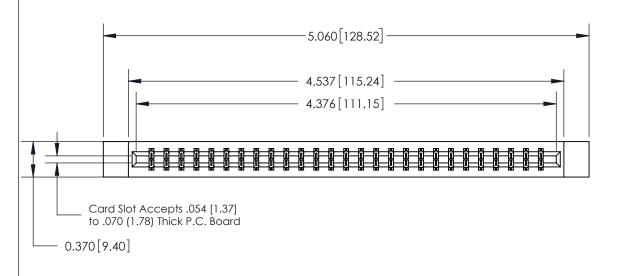

## **See Accompanying Page for:**

- **Bend Detail**
- **Mounting Options**

833 Series High Temp Card Edge Connector Part Number: 833-054-540-812

**EDAC INC** TORONTO, ONTARIO CANADA

THESE DRAWINGS AND SPECIFICATIONS ARE THE PROPERTY OF EDAC INC.,AND SHALL NOT BE REPRODUCED,OR COPIED OR USED AS THE BASIS FOR THE MANUFACTURE OR SALE OF APPARATUS WITHOUT WRITTEN PERMISSION.