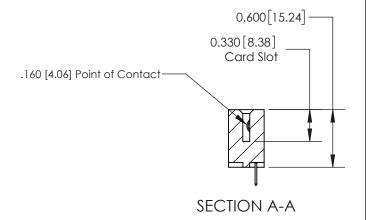

**Mounting Option** 

03-.116 (2.95) I.D. Floating Eyelets

## **Contact Detail**

520-P.C. Tail .030x.018(0.76x0.46) - Tail LG=.175(4.45) .156 [3.96] Contact Spacing x .200 [5.08] Row Spacing

THIS IS A C.A.D. GENERATED DRAWING DO NOT MAKE MANUAL REVISIONS TO MASTER.