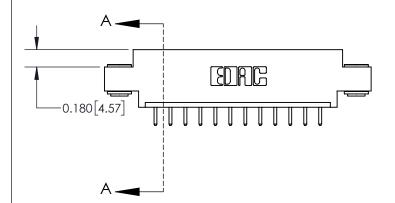

**Mounting Option** 

03-.116 (2.95) I.D. Floating Eyelets

## **Contact Detail**

520-P.C. Tail .030x.018(0.76x0.46) - Tail LG=.175(4.45) .156 [3.96] Contact Spacing x .200 [5.08] Row Spacing

THIS IS A C.A.D. GENERATED DRAWING DO NOT MAKE MANUAL REVISIONS TO MASTER.