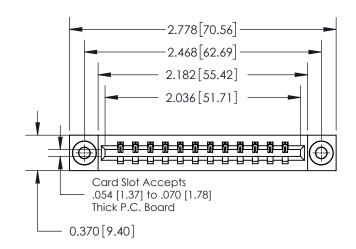

**Mounting Option** 

03-.116 (2.95) I.D. Floating Eyelets

## **Contact Detail**

520-P.C. Tail .030x.018(0.76x0.46) - Tail LG=.175(4.45) .156 [3.96] Contact Spacing x .200 [5.08] Row Spacing

THIS IS A C.A.D. GENERATED DRAWING DO NOT MAKE MANUAL REVISIONS TO MASTER.