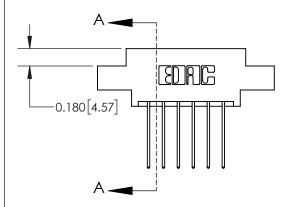

## **Contact Detail**

542-Wire Wrap .025 Sq.(0.64 Sq.) - Tail LG=.645(16.38) .156 [3.96] Contact Spacing x .200 [5.08] Row Spacing

**See Accompanying Page for:** 

**Contact Bend Details** 

THIS IS A C.A.D. GENERATED DRAWING DO NOT MAKE MANUAL REVISIONS TO MASTER.