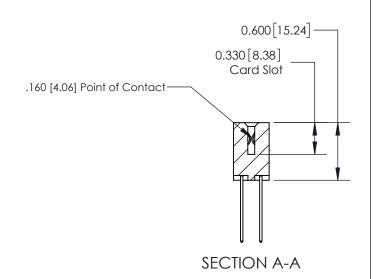

## **Mounting Option**

04-.156 (3.96) Dia. Mounting Holes

## **Contact Detail**

542-Wire Wrap .025 Sq.(0.64 Sq.) - Tail LG=.645(16.38) .156 [3.96] Contact Spacing x .200 [5.08] Row Spacing





**See Accompanying Page for:** 

**Contact Bend Details** 

THIS IS A C.A.D. GENERATED DRAWING DO NOT MAKE MANUAL REVISIONS TO MASTER.



ISSUE NUMBER

ORIGINAL

1





| 837/887 Seri | s High Temp Card Edge Connector |
|--------------|---------------------------------|
| Part Numbe   | 837-012-542-804                 |



**EDAC INC** TORONTO, ONTARIO CANADA

THESE DRAWINGS AND SPECIFICATIONS ARE THE PROPERTY OF EDAC INC., AND SHALL NOT BE REPRODUCED, OR COPIED OR USED AS THE BASIS FOR THE MANUFACTURE OR SALE OF APPARATUS WITHOUT WRITTEN PERMISSION.

| ACAD REFERENCE NO. | 837 ENG MASTER   |  |  |
|--------------------|------------------|--|--|
| DRAWN: J.LEE       | DATE: OCT. 06/09 |  |  |
| CHECKED:           | DATE:            |  |  |
| SCALE: NTS         | SHEET 1 OF 2     |  |  |
| DRAWING NUMBER     | ISSUE            |  |  |
| 837 Assembly       | 1                |  |  |



ISSUE NUMBER

ORIGINAL

1



| 837/887 Series High Temp Co          |