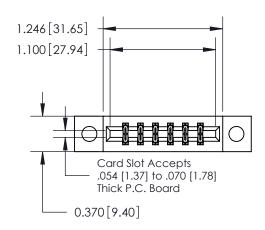

## **Mounting Option**

04-.156 (3.96) Dia. Mounting Holes

## **Contact Detail**

542-Wire Wrap .025 Sq.(0.64 Sq.) - Tail LG=.645(16.38) .156 [3.96] Contact Spacing x .200 [5.08] Row Spacing





**See Accompanying Page for:** 

**Contact Bend Details** 

THIS IS A C.A.D. GENERATED DRAWING DO NOT MAKE MANUAL REVISIONS TO MASTER.



ISSUE NUMBER

ORIGINAL

1





| 837/887 Seri | s High Temp Card Edge Connector |
|--------------|---------------------------------|
| Part Numbe   | 837-012-542-804                 |



**EDAC INC** TORONTO, ONTARIO CANADA

THESE DRAWINGS AND SPECIFICATIONS ARE THE PROPERTY OF EDAC INC., AND SHALL NOT BE REPRODUCED, OR COPIED OR USED AS THE BASIS FOR THE MANUFACTURE OR SALE OF APPARATUS WITHOUT WRITTEN PERMISSION.

| ACAD REFERENCE NO. | 837 ENG MASTER   |  |  |
|--------------------|------------------|--|--|
| DRAWN: J.LEE       | DATE: OCT. 06/09 |  |  |
| CHECKED:           | DATE:            |  |  |
| SCALE: NTS         | SHEET 1 OF 2     |  |