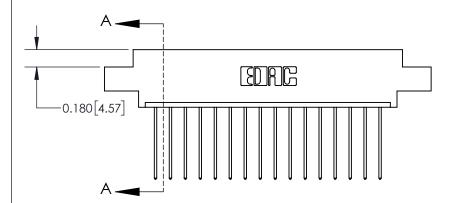

**Mounting Option** 

02-.128 (3.25) Dia. Mounting Holes

## **Contact Detail**

541-Wire Wrap .025 Sq.(0.64 Sq.) - Tail LG=.750(19.05) .156 [3.96] Contact Spacing x .200 [5.08] Row Spacing

-3.402[86.41]--3.092[78.54]-2.806 [71.27] -2.660 [67.56] Card Slot Accepts .054 [1.37] to .070 [1.78] Thick P.C. Board 0.370 [9.40]

THIS IS A C.A.D. GENERATED DRAWING DO NOT MAKE MANUAL REVISIONS TO MASTER.

ISSUE NUMBER

ORIGINAL

**See Accompanying Page for:** 

**Contact Bend Details** 

YOUR CONNECTION TO QUALITY & SERVICE

**EDAC INC** TORONTO, ONTARIO CANADA

Part Number: 837-016-541-602

837/887 Series High Temp Card Edge Connector

THESE DRAWINGS AND SPECIFICATIONS ARE THE PROPERTY OF EDAC INC.,AND SHALL NOT BE REPRODUCED, OR COPIED OR USED AS THE BASIS FOR THE MANUFACTURE OR SALE OF APPARATUS WITHOUT WRITTEN PERMISSION.