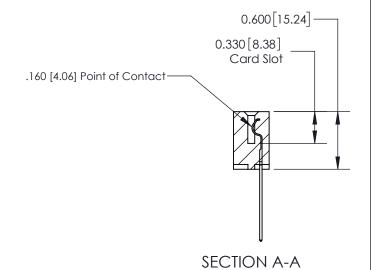

## **Contact Detail**

541-Wire Wrap .025 Sq.(0.64 Sq.) - Tail LG=.750(19.05) .156 [3.96] Contact Spacing x .200 [5.08] Row Spacing

-3.402[86.41]--3.092[78.54]-2.806 [71.27] -2.660 [67.56] Card Slot Accepts .054 [1.37] to .070 [1.78] Thick P.C. Board 0.370 [9.40]