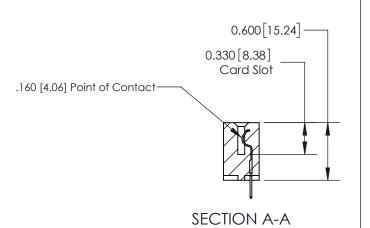

ISSUE NUMBER

ORIGINAL

1

| 837/887 Series High Temp Card Edge Connector<br>Contact Bend Detail |                                                                                                                                                                                     | ACAD REFERENCE NO. | 837 ENG MASTER   |               |
|---------------------------------------------------------------------|-------------------------------------------------------------------------------------------------------------------------------------------------------------------------------------|--------------------|------------------|---------------|
|                                                                     |                                                                                                                                                                                     | DRAWN: J.LEE       | DATE: OCT. 06/09 |               |
|                                                                     |                                                                                                                                                                                     | CHECKED:           | DATE:            |               |
| EDAC INC                                                            | TORONTO, ONTARIO CANADA  TORONTO, ONTARIO CANADA  ARE THE PROPERTY OF EDAC INC.,AND SHALL NOT BE REPRODUCED,OR COPIED OR USED AS THE BASIS FOR THE MANUFACTURE OR SALE OF APPARATUS | SCALE: NTS         | SHEET            | 2 <b>OF</b> 2 |
| TORONTO, ONTARIO                                                    |                                                                                                                                                                                     | DRAWING NUMBER     | •                | ISSUE         |
| YOUR CONNECTION TO QUALITY & SERVICE                                |                                                                                                                                                                                     | 837 Assembly       |                  | 1             |