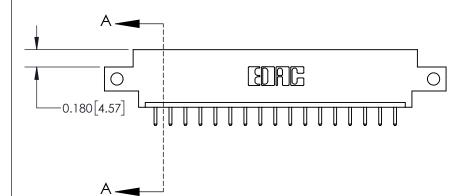

**Mounting Option** 

12-.128 (3.25) Dia. Side Mounting Holes

## **Contact Detail**

520-P.C. Tail .030x.018(0.76x0.46) - Tail LG=.175(4.45) .156 [3.96] Contact Spacing x .200 [5.08] Row Spacing

-3.558 90.37 2.962 [75.23] -2.816 [71.53] Card Slot Accepts .054 [1.37] to .070 [1.78] Thick P.C. Board

THIS IS A C.A.D. GENERATED DRAWING DO NOT MAKE MANUAL REVISIONS TO MASTER.

ISSUE NUMBER ORIGINAL

**See Accompanying Page for:** 

**Contact Bend Details** 

0.370 [9.40]

837/887 Series High Temp Card Edge Connector Part Number: 837-017-520-612