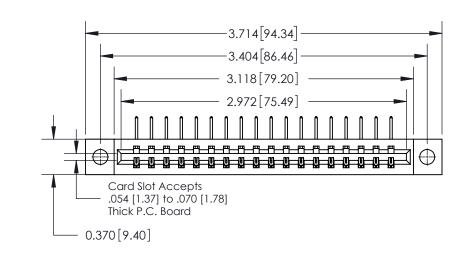

837/887 Series High Temp Card Edge Connector Part Number: 837-018-558-104

YOUR CONNECTION TO QUALITY & SERVICE

**EDAC INC** TORONTO, ONTARIO CANADA

THESE DRAWINGS AND SPECIFICATIONS ARE THE PROPERTY OF EDAC INC., AND SHALL NOT BE REPRODUCED, OR COPIED OR USED AS THE BASIS FOR THE MANUFACTURE OR SALE OF APPARATUS WITHOUT WRITTEN PERMISSION.

ACAD REFERENCE NO. 837 ENG MASTER DRAWN: J.LEE DATE: OCT. 06/09 CHECKED: DATE: SCALE: OF 2 NTS SHEET 1 DRAWING NUMBER **ISSUE** 837 Assembly

**See Accompanying Page for:** 

**Contact Bend Details** 

ISSUE NUMBER

**Mounting Option** 

04-.156 (3.96) Dia. Mounting Holes