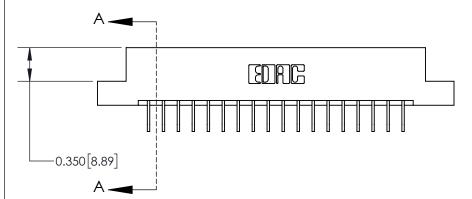

## **Contact Detail**

558-90 Degree Bend (Code 541 Contacts)

.156 [3.96] Contact Spacing x .200 [5.08] Row Spacing

THIS IS A C.A.D. GENERATED DRAWING DO NOT MAKE MANUAL REVISIONS TO MASTER.

ISSUE NUMBER

ORIGINAL

ACAD REFERENCE NO. 837 ENG MASTER DRAWN: J.LEE DATE: OCT. 06/09 CHECKED: DATE: SCALE: OF 2 NTS SHEET 1 DRAWING NUMBER **ISSUE** 837 Assembly

**See Accompanying Page for:** 

**Contact Bend Details** 

ISSUE NUMBER