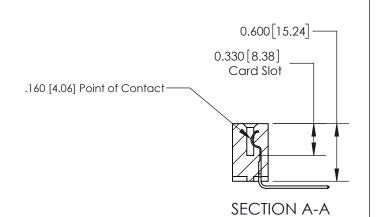

## **Contact Detail**

559-90 Degree Bend (Code 541 Contacts)

.156 [3.96] Contact Spacing x .200 [5.08] Row Spacing

THIS IS A C.A.D. GENERATED DRAWING DO NOT MAKE MANUAL REVISIONS TO MASTER.

ISSUE NUMBER

ORIGINAL