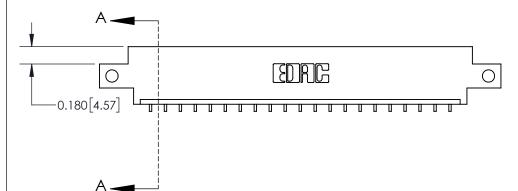

**Mounting Option** 

12-.128 (3.25) Dia. Side Mounting Holes

**See Accompanying Page for:** 

**Contact Bend Details** 

837/887 Series High Temp Card Edge Connector Part Number: 837-021-559-612

**EDAC INC** TORONTO, ONTARIO CANADA

THESE DRAWINGS AND SPECIFICATIONS ARE THE PROPERTY OF EDAC INC.,AND SHALL NOT BE REPRODUCED, OR COPIED OR USED AS THE BASIS FOR THE MANUFACTURE OR SALE OF APPARATUS WITHOUT WRITTEN PERMISSION.