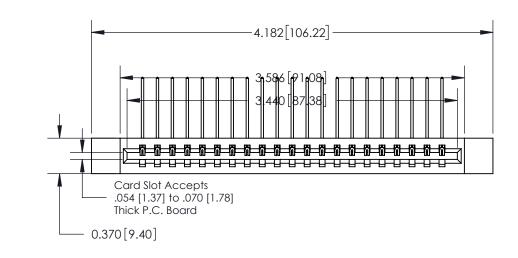

**See Accompanying Page for:** 

**Contact Bend Details** 

837/887 Series High Temp Card Edge Connector Part Number: 837-021-559-612

**EDAC INC** TORONTO, ONTARIO CANADA

THESE DRAWINGS AND SPECIFICATIONS ARE THE PROPERTY OF EDAC INC.,AND SHALL NOT BE REPRODUCED, OR COPIED OR USED AS THE BASIS FOR THE MANUFACTURE OR SALE OF APPARATUS WITHOUT WRITTEN PERMISSION.