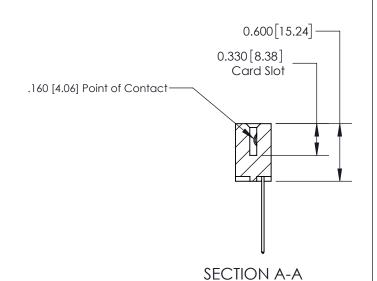

ACAD DEFEDENCE NO

**See Accompanying Page for:** 

**Contact Bend Details** 

ISSUE NUMBER

ORIGINAL

1

| 837/887 Series High Temp Card Edge Connector<br>Contact Bend Detail |                                                                                                                                                            | ACAD REFERENCE NO. | 837 ENG MASTER   |               |
|---------------------------------------------------------------------|------------------------------------------------------------------------------------------------------------------------------------------------------------|--------------------|------------------|---------------|
|                                                                     |                                                                                                                                                            | DRAWN: J.LEE       | DATE: OCT. 06/09 |               |
|                                                                     |                                                                                                                                                            | CHECKED:           | DATE:            |               |
| EDAC INC                                                            | TORONTO, ONTARIO CANADA  ARE THE PROPERTY OF EDAC INC.,AND SHALL NOT BE REPRODUCED,OR COPIED OR USED AS THE BASIS FOR THE MANUFACTURE OR SALE OF APPARATUS | SCALE: NTS         | SHEET            | 2 <b>OF</b> 2 |
| TORONTO, ONTARIO                                                    |                                                                                                                                                            | DRAWING NUMBER     | •                | ISSUE         |
| YOUR CONNECTION TO QUALITY & SERVICE                                |                                                                                                                                                            | 837 Assembly       |                  | 1             |