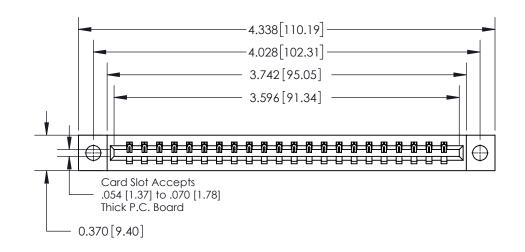

ISSUE NUMBER

ORIGINAL

837/887 Series High Temp Card Edge Connector Part Number: 837-022-544-104

YOUR CONNECTION TO QUALITY & SERVICE

**EDAC INC** TORONTO, ONTARIO CANADA

THESE DRAWINGS AND SPECIFICATIONS ARE THE PROPERTY OF EDAC INC.,AND SHALL NOT BE REPRODUCED, OR COPIED OR USED AS THE BASIS FOR THE MANUFACTURE OR SALE OF APPARATUS WITHOUT WRITTEN PERMISSION.

**Mounting Option** 

04-.156 (3.96) Dia. Mounting Holes