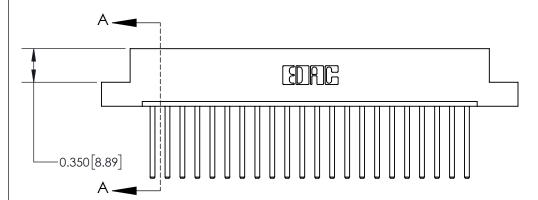

**Mounting Option** 

04-.156 (3.96) Dia. Mounting Holes

## **Contact Detail**

544-Wire Wrap .050x.025(1.27x0.64) - Tail LG=.750(19.05)

.156 [3.96] Contact Spacing x .200 [5.08] Row Spacing

THIS IS A C.A.D. GENERATED DRAWING DO NOT MAKE MANUAL REVISIONS TO MASTER.