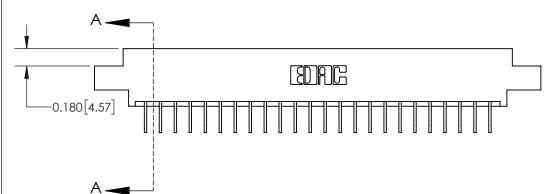

**See Accompanying Page for:** 

**Contact Bend Details** 

837/887 Series High Temp Card Edge Connector Part Number: 837-024-558-608

**EDAC INC** TORONTO, ONTARIO CANADA

THESE DRAWINGS AND SPECIFICATIONS ARE THE PROPERTY OF EDAC INC.,AND SHALL NOT BE REPRODUCED, OR COPIED OR USED AS THE BASIS FOR THE MANUFACTURE OR SALE OF APPARATUS WITHOUT WRITTEN PERMISSION.

ISSUE NUMBER

ORIGINAL

1

| 837/887 Series High Temp Card Edge Connector<br>Contact Bend Detail |                                                                  | ACAD REFERENCE NO. | 837 ENG MASTER   |               |
|---------------------------------------------------------------------|------------------------------------------------------------------|--------------------|------------------|---------------|
|                                                                     |                                                                  | DRAWN: J.LEE       | DATE: OCT. 06/09 |               |
|                                                                     |                                                                  | CHECKED:           | DATE:            |               |
| EDAC INC                                                            | OR USED AS THE BASIS FOR THE<br>MANUFACTURE OR SALE OF APPARATUS | SCALE: NTS         | SHEET            | 2 <b>OF</b> 2 |
| TORONTO, ONTARIO CANADA                                             |                                                                  | DRAWING NUMBER     | •                | ISSUE         |
| YOUR CONNECTION TO QUALITY & SERVICE                                |                                                                  | 837 Assembly       |                  | 1             |