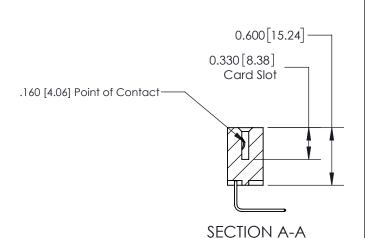

**See Accompanying Page for:** 

**Contact Bend Details** 

837/887 Series High Temp Card Edge Connector Part Number: 837-024-558-608

**EDAC INC** TORONTO, ONTARIO CANADA

THESE DRAWINGS AND SPECIFICATIONS ARE THE PROPERTY OF EDAC INC.,AND SHALL NOT BE REPRODUCED, OR COPIED OR USED AS THE BASIS FOR THE MANUFACTURE OR SALE OF APPARATUS WITHOUT WRITTEN PERMISSION.

ISSUE NUMBER

ORIGINAL

1

| 837/887 Series High Temp Card Edge Connector<br>Contact Bend Detail |                                                                  | ACAD REFERENCE NO. | 837 ENG MASTER   |               |
|---------------------------------------------------------------------|------------------------------------------------------------------|--------------------|------------------|---------------|
|                                                                     |                                                                  | DRAWN: J.LEE       | DATE: OCT. 06/09 |               |
|                                                                     |                                                                  | CHECKED:           | DATE:            |               |
| EDAC INC                                                            | OR USED AS THE BASIS FOR THE<br>MANUFACTURE OR SALE OF APPARATUS | SCALE: NTS         | SHEET            | 2 <b>OF</b> 2 |
| TORONTO, ONTARIO CANADA                                             |                                                                  | DRAWING NUMBER     | •                | ISSUE         |
| YOUR CONNECTION TO QUALITY & SERVICE                                |                                                                  | 837 Assembly       |                  | 1             |