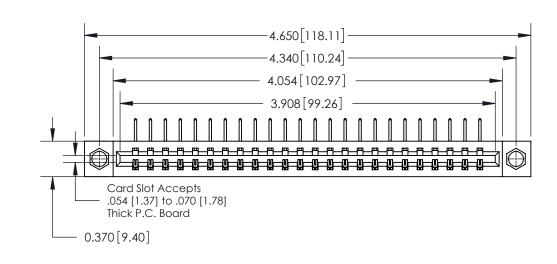

**Mounting Option** 

08-#4-40 Unified Threaded Inserts

## **Contact Detail**

558-90 Degree Bend (Code 541 Contacts)

.156 [3.96] Contact Spacing x .200 [5.08] Row Spacing

THIS IS A C.A.D. GENERATED DRAWING DO NOT MAKE MANUAL REVISIONS TO MASTER.

ISSUE NUMBER ORIGINAL

**See Accompanying Page for:** 

**Contact Bend Details** 

837/887 Series High Temp Card Edge Connector Part Number: 837-024-558-608

**EDAC INC** TORONTO, ONTARIO CANADA

THESE DRAWINGS AND SPECIFICATIONS ARE THE PROPERTY OF EDAC INC.,AND SHALL NOT BE REPRODUCED, OR COPIED OR USED AS THE BASIS FOR THE MANUFACTURE OR SALE OF APPARATUS WITHOUT WRITTEN PERMISSION.