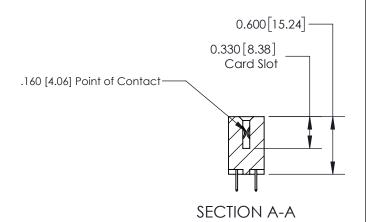

## **Contact Detail**

524-P.C. Tail .018 Sq.(0.46 Sq.) - Tail LG=.175(4.45) .156 [3.96] Contact Spacing x .200 [5.08] Row Spacing

-3.090 78.49 2.780 70.61 2.494 [63.35] 2.348 [59.64] Card Slot Accepts .054 [1.37] to .070 [1.78] Thick P.C. Board 0.370 [9.40]

THIS IS A C.A.D. GENERATED DRAWING DO NOT MAKE MANUAL REVISIONS TO MASTER.

ISSUE NUMBER ORIGINAL

837/887 Series High Temp Card Edge Connector Part Number: 837-028-524-808

YOUR CONNECTION TO QUALITY & SERVICE