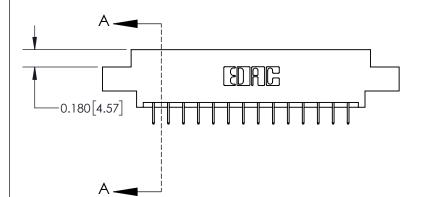

**Mounting Option** 

08-#4-40 Unified Threaded Inserts

THIS IS A C.A.D. GENERATED DRAWING DO NOT MAKE MANUAL REVISIONS TO MASTER.

ISSUE NUMBER ORIGINAL

837/887 Series High Temp Card Edge Connector Part Number: 837-028-524-808

YOUR CONNECTION TO QUALITY & SERVICE