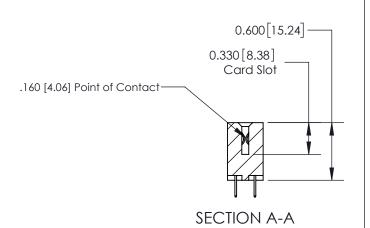

## **Contact Detail**

524-P.C. Tail .018 Sq.(0.46 Sq.) - Tail LG=.175(4.45)

.156 [3.96] Contact Spacing x .200 [5.08] Row Spacing

THIS IS A C.A.D. GENERATED DRAWING DO NOT MAKE MANUAL REVISIONS TO MASTER.