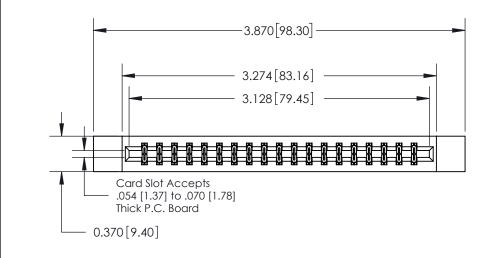

**Mounting Option** 

12-.128 (3.25) Dia. Side Mounting Holes

## **Contact Detail**

524-P.C. Tail .018 Sq.(0.46 Sq.) - Tail LG=.175(4.45)

.156 [3.96] Contact Spacing x .200 [5.08] Row Spacing

THIS IS A C.A.D. GENERATED DRAWING DO NOT MAKE MANUAL REVISIONS TO MASTER.