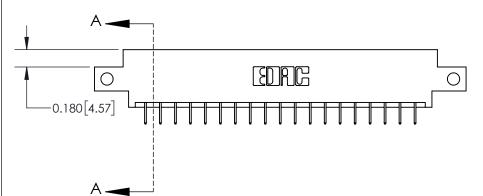

**Mounting Option** 

12-.128 (3.25) Dia. Side Mounting Holes

## **Contact Detail**

524-P.C. Tail .018 Sq.(0.46 Sq.) - Tail LG=.175(4.45)

.156 [3.96] Contact Spacing x .200 [5.08] Row Spacing





THIS IS A C.A.D. GENERATED DRAWING DO NOT MAKE MANUAL REVISIONS TO MASTER.



ISSUE NUMBER ORIGINAL



**See Accompanying Page for:** 

**Contact Bend Details** 

837/887 Series High Temp Card Edge Connector Part Number: 837-038-524-812

YOUR CONNECTION TO QUALITY & SERVICE

**EDAC INC** TORONTO, ONTARIO CANADA

THESE DRAWINGS AND SPECIFICATIONS ARE THE PROPERTY OF EDAC INC.,AND SHALL NOT BE REPRODUCED, OR COPIED OR USED AS THE BASIS FOR THE MANUFACTURE OR SALE OF APPARATUS WITHOUT WRITTEN PERMISSION.

| ACAD REFERENCE NO. | NCE NO. 837 ENG MASTER |  |  |
|--------------------|------------------------|--|--|
| DRAWN: J.LEE       | DATE: OCT. 06/09       |  |  |
| CHECKED:           | DATE:                  |  |  |
| SCALE: NTS         | SHEET 1 OF 2           |  |  |
| DRAWING NUMBER