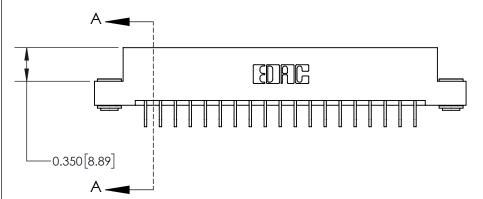

1

**See Accompanying Page for:** 

**Contact Bend Details** 

| 837/887 Series High Temp Card Edge Connector |
|----------------------------------------------|
| Part Number: 837-038-559-203                 |