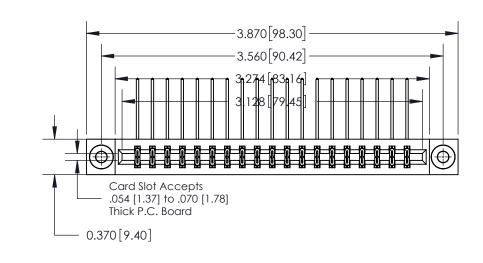

1

**See Accompanying Page for:** 

**Contact Bend Details** 

| 837/887 Series High Temp Card Edge Connector |
|----------------------------------------------|
| Part Number: 837-038-559-203                 |