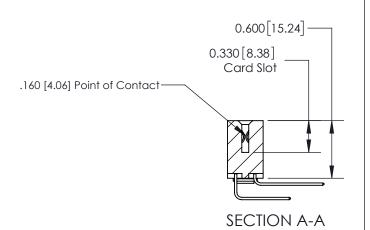

## **Contact Detail**

559-90 Degree Bend (Code 541 Contacts)

.156 [3.96] Contact Spacing x .200 [5.08] Row Spacing

THIS IS A C.A.D. GENERATED DRAWING DO NOT MAKE MANUAL REVISIONS TO MASTER.

ISSUE NUMBER ORIGINAL

ISSUE NUMBER

ORIGINAL

1

| 837/887 Series High Temp Card Edge Connector<br>Contact Bend Detail |                                                                                                        | ACAD REFERENCE NO. | 837 ENG MASTER   |               |
|---------------------------------------------------------------------|--------------------------------------------------------------------------------------------------------|--------------------|------------------|---------------|
|                                                                     |                                                                                                        | DRAWN: J.LEE       | DATE: OCT. 06/09 |               |
|                                                                     |                                                                                                        | CHECKED:           | DATE:            |               |
| EDAC INC                                                            | THESE DRAWINGS AND SPECIFICATIONS                                                                      | SCALE: NTS         | SHEET            | 2 <b>OF</b> 2 |
| TORONTO, ONTARIO CANADA                                             | ARE THE PROPERTY OF EDAC INC.,AND<br>SHALL NOT BE REPRODUCED,OR COPIED<br>OR USED AS THE BASIS FOR THE | DRAWING NUMBER     |                  | ISSUE         |
| MANUFACT                                                            | MANUFACTURE OR SALE OF APPARATUS WITHOUT WRITTEN PERMISSION.                                           | 837 Assembly       |                  | 1             |