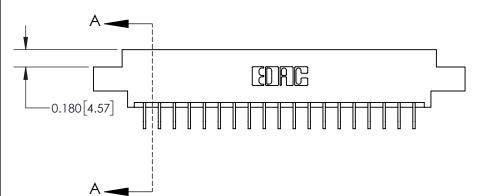

SECTION A-A

ISSUE NUMBER

ORIGINAL

1

| 837/887 Series High Temp Card Edge Connector<br>Contact Bend Detail |                                                                                                                                     | ACAD REFERENCE NO. | 837 ENG MASTER   |               |
|---------------------------------------------------------------------|-------------------------------------------------------------------------------------------------------------------------------------|--------------------|------------------|---------------|
|                                                                     |                                                                                                                                     | DRAWN: J.LEE       | DATE: OCT. 06/09 |               |
|                                                                     |                                                                                                                                     | CHECKED:           | DATE:            |               |
| EDAC INC                                                            | THESE DRAWINGS AND SPECIFICATIONS ARE THE PROPERTY OF EDAC INC.,AND SHALL NOT BE REPRODUCED, OR COPIED OR USED AS THE BASIS FOR THE | SCALE: NTS         | SHEET            | 2 <b>OF</b> 2 |
| TORONTO, ONTARIO CANADA                                             |                                                                                                                                     | DRAWING NUMBER     | •                | ISSUE         |
| YOUR CONNECTION TO QUALITY & SERVICE                                | MANUFACTURE OR SALE OF APPARATUS WITHOUT WRITTEN PERMISSION.                                                                        | 837 Assembly       |                  | 1             |