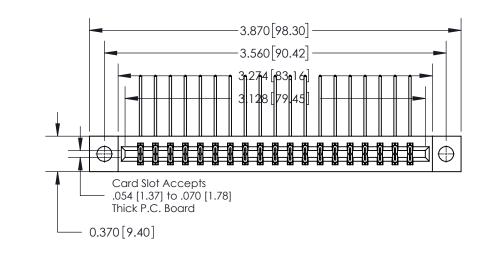

**Mounting Option** 

04-.156 (3.96) Dia. Mounting Holes

0.600 [15.24] 0.330[8.38] Card Slot .160 [4.06] Point of Contact

**See Accompanying Page for:** 

**Contact Bend Details** 

837/887 Series High Temp Card Edge Connector Part Number: 837-038-559-804

**EDAC INC** TORONTO, ONTARIO CANADA