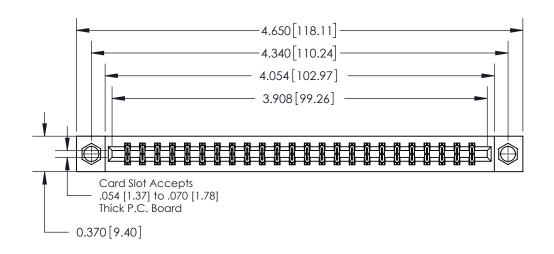

**Mounting Option** 

07-M3-0.5 Metric Threaded Inserts

## **Contact Detail**

520-P.C. Tail .030x.018(0.76x0.46) - Tail LG=.175(4.45)

.156 [3.96] Contact Spacing x .200 [5.08] Row Spacing

THIS IS A C.A.D. GENERATED DRAWING DO NOT MAKE MANUAL REVISIONS TO MASTER.

ISSUE NUMBER

ORIGINAL

**See Accompanying Page for:** 

**Contact Bend Details** 

837/887 Series High Temp Card Edge Connector Part Number: 837-048-520-807

YOUR CONNECTION TO QUALITY & SERVICE

**EDAC INC** TORONTO, ONTARIO CANADA