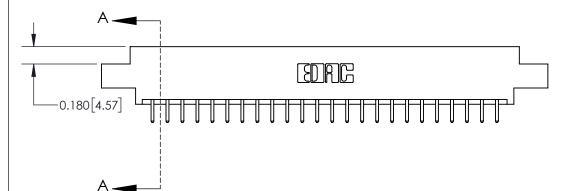

ISSUE NUMBER

ORIGINAL

1

| 837/887 Series High Temp Card Edge Connector<br>Contact Bend Detail |                                                                                                                                    | ACAD REFERENCE NO. | 837 ENG MASTER   |               |
|---------------------------------------------------------------------|------------------------------------------------------------------------------------------------------------------------------------|--------------------|------------------|---------------|
|                                                                     |                                                                                                                                    | DRAWN: J.LEE       | DATE: OCT. 06/09 |               |
|                                                                     |                                                                                                                                    | CHECKED:           | DATE:            |               |
| EDAC INC                                                            | THESE DRAWINGS AND SPECIFICATIONS ARE THE PROPERTY OF EDAC INC.,AND SHALL NOT BE REPRODUCED,OR COPIED OR USED AS THE BASIS FOR THE | SCALE: NTS         | SHEET            | 2 <b>OF</b> 2 |
| TORONTO, ONTARIO CANADA                                             |                                                                                                                                    | DRAWING NUMBER     | •                | ISSUE         |
| YOUR CONNECTION TO QUALITY & SERVICE                                | MANUFACTURE OR SALE OF APPARATUS WITHOUT WRITTEN PERMISSION.                                                                       | 837 Assembly       |                  | 1             |