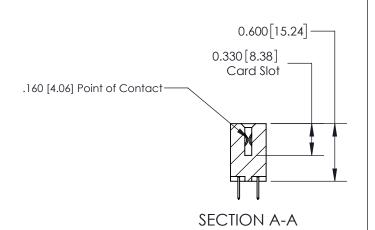

ISSUE NUMBER

ORIGINAL

1

| 837/887 Series High Temp Card Edge Connector<br>Contact Bend Detail |                                                                                                                                    | ACAD REFERENCE NO. | 837 ENG MASTER   |               |
|---------------------------------------------------------------------|------------------------------------------------------------------------------------------------------------------------------------|--------------------|------------------|---------------|
|                                                                     |                                                                                                                                    | DRAWN: J.LEE       | DATE: OCT. 06/09 |               |
|                                                                     |                                                                                                                                    | CHECKED:           | DATE:            |               |
| EDAC INC                                                            | THESE DRAWINGS AND SPECIFICATIONS ARE THE PROPERTY OF EDAC INC.,AND SHALL NOT BE REPRODUCED,OR COPIED OR USED AS THE BASIS FOR THE | SCALE: NTS         | SHEET            | 2 <b>OF</b> 2 |
| TORONTO, ONTARIO CANADA                                             |                                                                                                                                    | DRAWING NUMBER     | •                | ISSUE         |
| YOUR CONNECTION TO QUALITY & SERVICE                                | MANUFACTURE OR SALE OF APPARATUS WITHOUT WRITTEN PERMISSION.                                                                       | 837 Assembly       |                  | 1             |