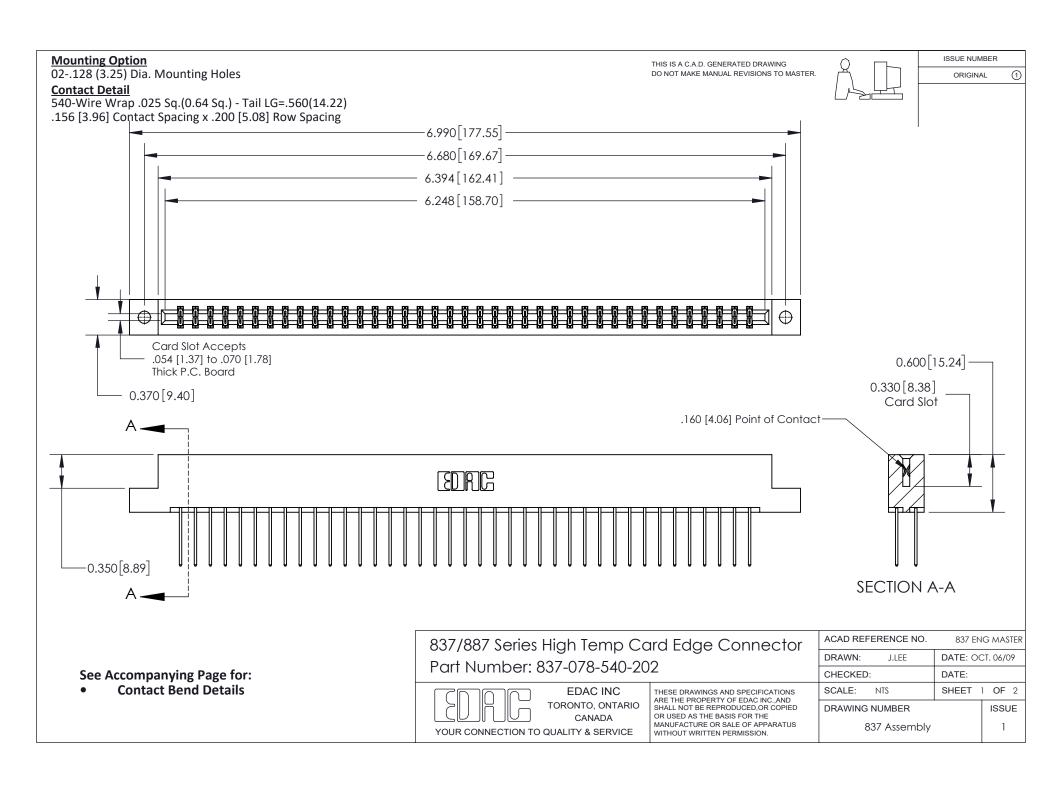

ISSUE NUMBER

ORIGINAL

1

| 837/887 Series High Temp Card Edge Connector<br>Contact Bend Detail |                                                                                                                                                                                                   | ACAD REFERENCE NO. 837 EN |                  | 3 MASTER      |
|---------------------------------------------------------------------|---------------------------------------------------------------------------------------------------------------------------------------------------------------------------------------------------|---------------------------|------------------|---------------|
|                                                                     |                                                                                                                                                                                                   | DRAWN: J.LEE              | DATE: OCT. 06/09 |               |
|                                                                     |                                                                                                                                                                                                   | CHECKED:                  | DATE:            |               |
| TORONTO, ONTARIO                                                    | THESE DRAWINGS AND SPECIFICATIONS ARE THE PROPERTY OF EDAC INC., AND SHALL NOT BE REPRODUCED, OR COPIED OR USED AS THE BASIS FOR THE MANUFACTURE OR SALE OF APPARATUS WITHOUT WRITTEN PERMISSION. | SCALE: NTS                | SHEET            | 2 <b>OF</b> 2 |
|                                                                     |                                                                                                                                                                                                   | DRAWING NUMBER            | •                | ISSUE         |
| YOUR CONNECTION TO QUALITY & SERVICE                                |                                                                                                                                                                                                   | 837 Assembly              |                  | 1             |