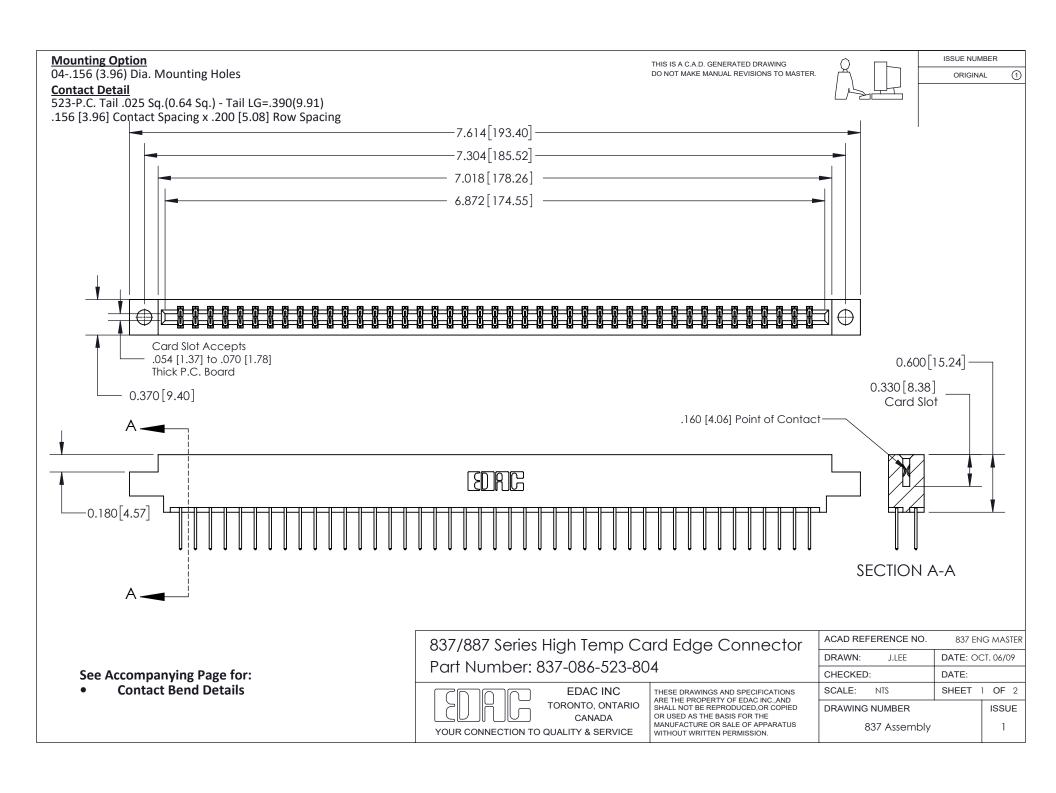

ISSUE NUMBER

ORIGINAL

1

| 837/887 Series High Temp Card Edge Connector<br>Contact Bend Detail |                                                                                                                                                                                                   | ACAD REFERENCE NO. 837 EN |                  | 3 MASTER      |
|---------------------------------------------------------------------|---------------------------------------------------------------------------------------------------------------------------------------------------------------------------------------------------|---------------------------|------------------|---------------|
|                                                                     |                                                                                                                                                                                                   | DRAWN: J.LEE              | DATE: OCT. 06/09 |               |
|                                                                     |                                                                                                                                                                                                   | CHECKED:                  | DATE:            |               |
| TORONTO, ONTARIO                                                    | THESE DRAWINGS AND SPECIFICATIONS ARE THE PROPERTY OF EDAC INC., AND SHALL NOT BE REPRODUCED, OR COPIED OR USED AS THE BASIS FOR THE MANUFACTURE OR SALE OF APPARATUS WITHOUT WRITTEN PERMISSION. | SCALE: NTS                | SHEET            | 2 <b>OF</b> 2 |
|                                                                     |                                                                                                                                                                                                   | DRAWING NUMBER            | •                | ISSUE         |
| YOUR CONNECTION TO QUALITY & SERVICE                                |                                                                                                                                                                                                   | 837 Assembly              |                  | 1             |