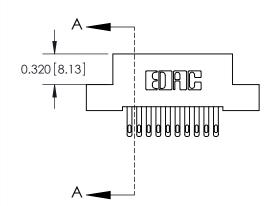

.240 [6.10] Point of Contact-

842/892 Series High Temp Card Edge Connector Part Number: 842-020-500-204

YOUR CONNECTION TO QUALITY & SERVICE

842 ENG MASTER J.LEE DATE: OCT. 06/09 SHEET 1 OF 3 NTS

842 Assembly