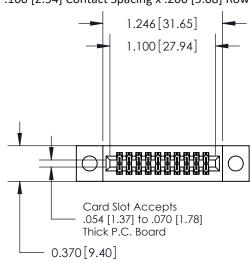

.240 [6.10] Point of Contact-

842/892 Series High Temp Card Edge Connector Part Number: 842-020-500-204

YOUR CONNECTION TO QUALITY & SERVICE

842 ENG MASTER J.LEE DATE: OCT. 06/09 SHEET 1 OF 3 NTS

842 Assembly