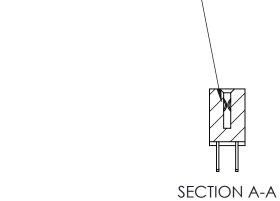

THIS IS A C.A.D. GENERATED DRAWING DO NOT MAKE MANUAL REVISIONS TO MASTER.

ISSUE NUMBER

ORIGINAL

1

| 842/892 Series High Temp Card Edge Connector<br>Contact Bend Detail |                                                                                                                                                                                               | ACAD REFERENCE NO. 842 ENG MASTER |          |                         |  |
|---------------------------------------------------------------------|-----------------------------------------------------------------------------------------------------------------------------------------------------------------------------------------------|-----------------------------------|----------|-------------------------|--|
|                                                                     |                                                                                                                                                                                               | DRAWN: J.LEE                      | DATE: OC | DATE: <b>OCT. 06/09</b> |  |
|                                                                     |                                                                                                                                                                                               | CHECKED:                          | DATE:    | DATE:                   |  |
| EDAC INC                                                            | THESE DRAWINGS AND SPECIFICATIONS ARE THE PROPERTY OF EDAC INCAND SHALL NOT BE REPRODUCED,OR COPIED OR USED AS THE BASIS FOR THE MANUFACTURE OR SALE OF APPARATUS WITHOUT WRITTEN PERMISSION. | SCALE: NTS                        | SHEET    | 2 OF 3                  |  |
| TORONTO, ONTARIO                                                    |                                                                                                                                                                                               | DRAWING NUMBER                    | •        | ISSUE                   |  |
| YOUR CONNECTION TO QUALITY & SERVICE                                |                                                                                                                                                                                               | 842 Assemb                        | bly      | 1                       |  |