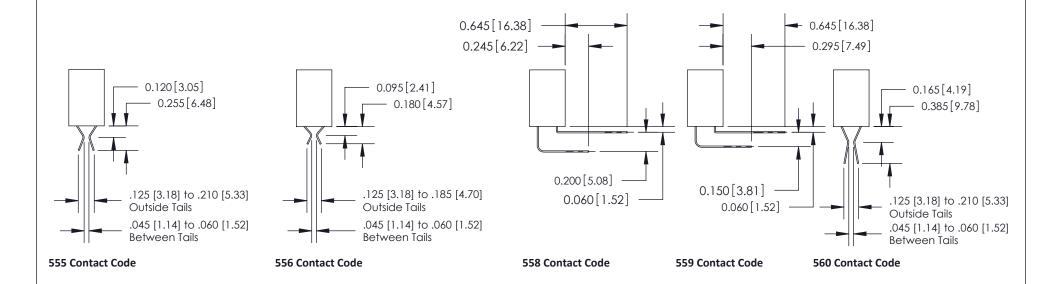

## **Contact Detail**

500-Wire Hole .050x.025(1.27x0.64) - Tail LG=.270(6.86) .100 [2.54] Contact Spacing x .200 [5.08] Row Spacing

**See Accompanying Pages for:** 

- **Contact Bend Details**
- **Mounting Options**