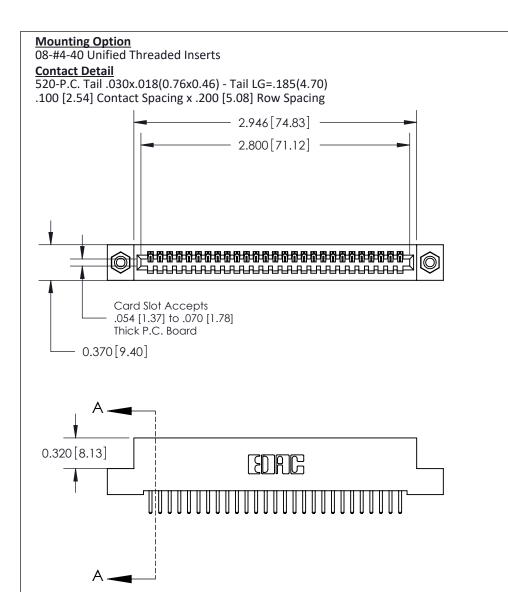

THIS IS A C.A.D. GENERATED DRAWING
DO NOT MAKE MANUAL REVISIONS TO MASTER

ISSUE NUMBER

ORIGINAL

1

| 842/892 Series High Temp Card Edge Co<br>Mounting Options  | DRAWN: J.LEE DATE: OCT. 06/09  CHECKED: DATE: |
|------------------------------------------------------------|-----------------------------------------------|
| EDAC INC THESE DRAWINGS AND S ARE THE PROPERTY OF          |                                               |
|                                                            | DUCED,OR COPIED DRAWING NUMBER ISSUE          |
| YOUR CONNECTION TO QUALITY & SERVICE WITHOUT WRITTEN PERMI |                                               |