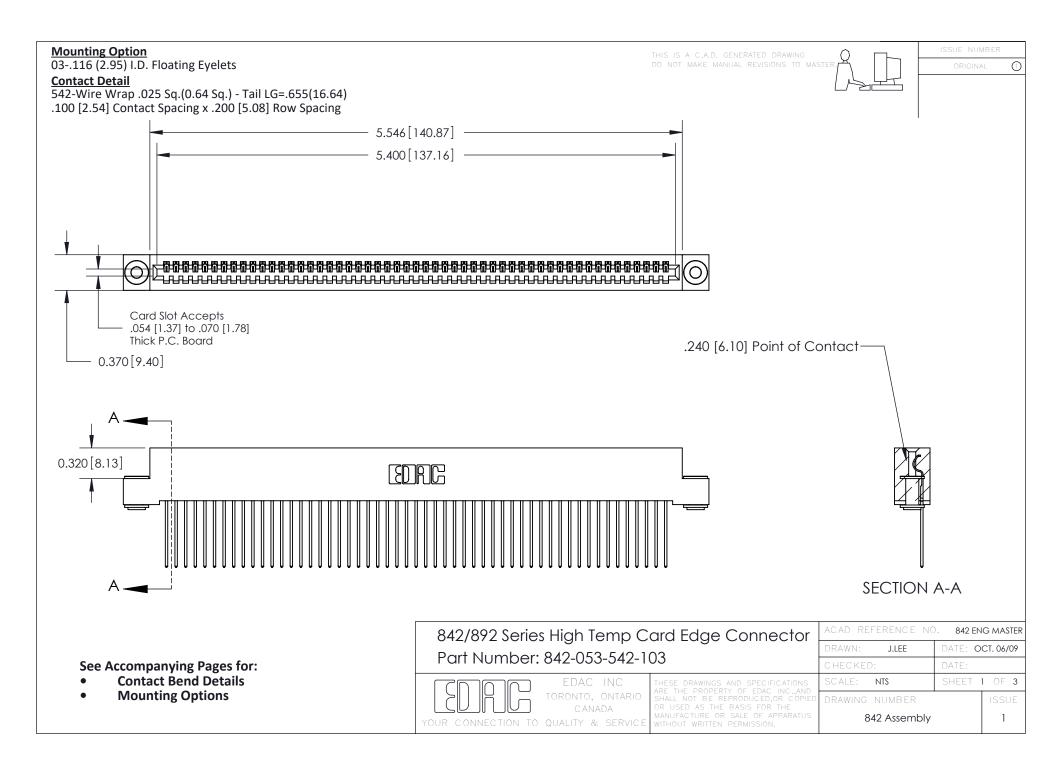

THIS IS A C.A.D. GENERATED DRAWING DO NOT MAKE MANUAL REVISIONS TO MASTER

ORIGINAL (1)



| 842/892 Series High Temp Card Edge Connector<br>Contact Bend Detail |                                                                                                 | ACAD REFERENCE NO. 842 ENG MASTER |             |                  |        |
|---------------------------------------------------------------------|-------------------------------------------------------------------------------------------------|-----------------------------------|-------------|------------------|--------|
|                                                                     |                                                                                                 | DRAWN:                            | J.LEE