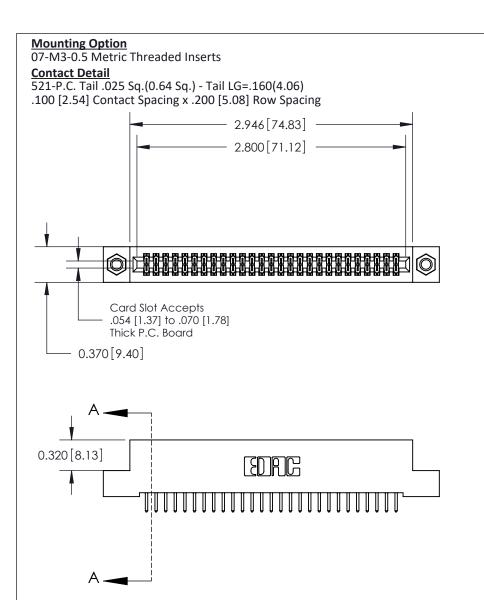

THIS IS A C.A.D. GENERATED DRAWING
DO NOT MAKE MANUAL REVISIONS TO MASTER

ISSUE NUMBER

ORIGINAL

1

| 842/892 Series High Temp Card Edge Co<br>Mounting Options  | DRAWN: J.LEE DATE: OCT. 06/09  CHECKED: DATE: |
|------------------------------------------------------------|-----------------------------------------------|
| EDAC INC THESE DRAWINGS AND S ARE THE PROPERTY OF          |                                               |
|                                                            | DUCED,OR COPIED DRAWING NUMBER ISSUE          |
| YOUR CONNECTION TO QUALITY & SERVICE WITHOUT WRITTEN PERMI |                                               |