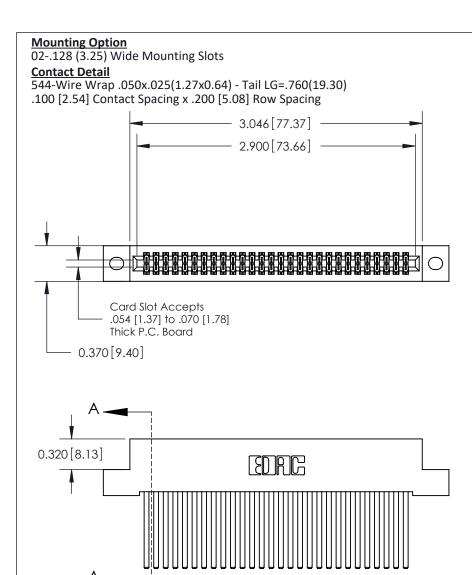

## **See Accompanying Pages for:**

- **Contact Bend Details**
- **Mounting Options**

842/892 Series High Temp Card Edge Connector Part Number: 842-056-544-202

| ACAD REFERENCE NO. 842 ENG MASTER |                  |  |
|-----------------------------------|------------------|--|
| DRAWN: J.LEE                      | DATE: OCT. 06/09 |  |
| CHECKED:                          | DATE:            |  |
| SCALE: NTS                        | SHEET 1 OF 3     |  |
| DRAWING NUMBER                    | ISSUE            |  |

THIS IS A C.A.D. GENERATED DRAWING DO NOT MAKE MANUAL REVISIONS TO MASTER

ISSUE NUMBER

ORIGINAL

1

| 842/892 Series High Temp Card Edge Co<br>Mounting Options  | DRAWN: J.LEE DATE: OCT. 06/09  CHECKED: DATE: |
|------------------------------------------------------------|-----------------------------------------------|
| EDAC INC THESE DRAWINGS AND S ARE THE PROPERTY OF          |                                               |
|                                                            | DUCED,OR COPIED DRAWING NUMBER ISSUE          |
| YOUR CONNECTION TO QUALITY & SERVICE WITHOUT WRITTEN PERMI |                                               |