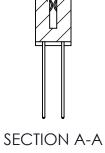

842 Assembly

THIS IS A C.A.D. GENERATED DRAWING DO NOT MAKE MANUAL REVISIONS TO MASTER

ORIGINAL (1)

| 842/892 Series High Temp Card Edge Connector<br>Contact Bend Detail |                                                                   | ACAD REFERENCE NO. 842 ENG MASTER |             |                         |        |
|---------------------------------------------------------------------|-------------------------------------------------------------------|-----------------------------------|-------------|-------------------------|--------|
|                                                                     |                                                                   | DRAWN:                            | J.LEE       | DATE: <b>OCT. 06/09</b> |        |
|                                                                     |                                                                   | CHECKE                            | ):          | DATE:                   |        |
| EDAC INC                                                            | THESE DRAWINGS AND SPECIFICATIONS ARE THE PROPERTY OF EDAC INCAND | SCALE:                            | NTS         | SHEET :                 | 2 OF 3 |
| TORONTO, ONTARIO                                                    | SHALL NOT BE REPRODUCED, OR COPIED OR USED AS THE BASIS FOR THE   | DRAWING                           | NUMBER      |                         | ISSUE  |
| YOUR CONNECTION TO QUALITY & SERVICE                                | MANUFACTURE OR SALE OF APPARATUS WITHOUT WRITTEN PERMISSION.      | 8                                 | 42 Assembly |                         | 1      |